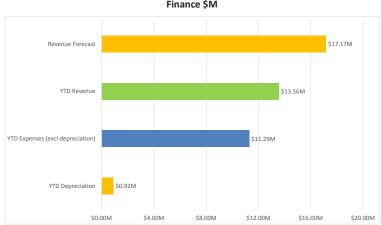

l                      | 1                          | 2                          | 3                     |
| Suspension and Extension     | 1                          | 1                          | 2                     |
| Variation                    | 1                          | 0                          | 1                     |
| Surrender                    | 0                          | 1                          | 1                     |
| Cancellation                 | 0                          | 1                          | 1                     |
| Location Initial Application | 1                          | 0                          | 1                     |
| Total                        | 4                          | 6                          | 10                    |





# Completed applications

| Decision Maker               | March 2017<br>Completed | Complete YTD<br>(Calendar Year) | In progress* |  |
|------------------------------|-------------------------|---------------------------------|--------------|--|
| Applications for JA Decision | 13                      | 43                              | 59           |  |
| Applications for TA Decision | 7                       | 24                              | 32           |  |
| Commonwealth Minister (GHG)  | 0                       | 0                               | 0            |  |
| Total                        | 20                      | 67                              | 91           |  |

<sup>\*</sup> In progress includes applications currently under assessment, with a company for response a