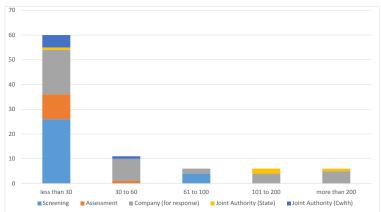

# Applications in progress (number of days at current status)#

### \*Does not include FDP, RoR or AA Grant Applications