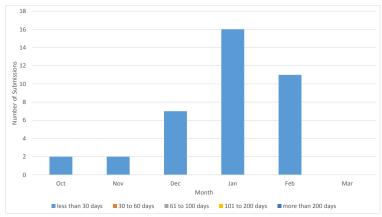

## Data submissions outstanding (last six months)

### Data submissions outstanding March

| Activities           | Less<br>than 30 | 30 to 60 | 61 to 100 | 101 to 200 | More than 200 | Total |
|----------------------|-----------------|----------|-----------|------------|---------------|-------|
| All Activities       | 0               | 0        | 0         | 0          | 0             | 0     |
| All Wells            | 0               | 0        | 0         | 0          | 0             | 0     |
| Wells (Basic)        | 0               | 0        | 0         | 0          | 0             | 0     |
| Wells (Interp)       | 0               | 0        | 0         | 0          | 0             | 0     |
| All Surveys          | 0               | 0        | 0         | 0          | 0             | 0     |
| New Surveys (Basic)  | 0               | 0        | 0         | 0          | 0             | 0     |
| New Surveys (Interp) | 0               | 0        | 0         | 0          | 0             | 0     |