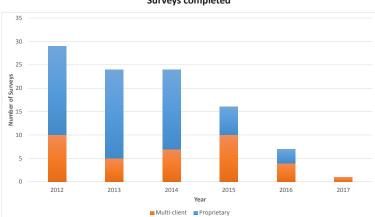

## Surveys completed

| Surveys     | 2015 | 2016 | Jan-17 | Feb-17 | Mar-17 |
|-------------|------|------|--------|--------|--------|
| Commenced   | 15   | 5    | 1      | 0      | 0      |
| In progress | 2    | 1    | 1      | 2      | 1      |
| Suspended   | 0    | 0    | 0      | 0      | 0      |
| Completed   | 16   | 7    | 0      | 0      | 1      |