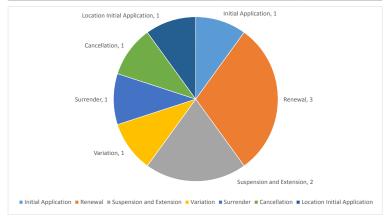

## Number of applications with each Joint Authority member

| Application Type             | Joint Authority<br>(State) | Joint Authority<br>(Cwlth) | Joint Authority Total |
|------------------------------|----------------------------|----------------------------|-----------------------|
| Initial Application          | 0                          | 1                          | 1                     |
| Renewal                      | 1                          | 2                          | 3                     |
| Suspension and Extension     | 1                          | 1                          | 2                     |
| Variation                    | 1                          | 0                          | 1                     |
| Surrender                    | 0                          | 1                          | 1                     |
| Cancellation                 | 0                          | 1                          | 1                     |
| Location Initial Application | 1                          | 0                          | 1                     |
| Total                        | 4                          | 6                          | 10                    |