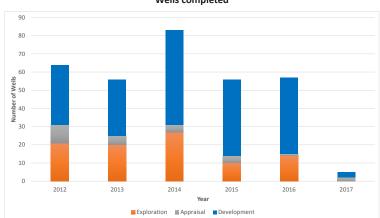

### Wells completed

| Wells       | 2015 | 2016 | Jan-17 | Feb-17 | Mar-17 |
|-------------|------|------|--------|--------|--------|
| Commenced   | 56   | 34   | 2      | 1      | 1      |
| In progress | 10   | 5    | 2      | 3      | 4      |
| Suspended   | 25   | 9    | 9      | 7      | 6      |
| Completed   | 56   | 56   | 3      | 2      | 0      |