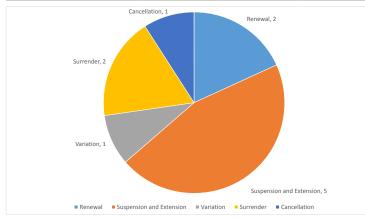

## Number of applications with each Joint Authority member

| Application Type             | Joint Authority<br>(State) | Joint Authority<br>(Cwlth) | Joint Authority Total |  |
|------------------------------|----------------------------|----------------------------|-----------------------|--|
| Initial Application          | 0                          | 0                          | 0                     |  |
| Renewal                      | 1                          | 1                          | 2                     |  |
| Suspension and Extension     | 3                          | 2                          | 5                     |  |
| Variation                    | 1                          | 0                          | 1                     |  |
| Surrender                    | 0                          | 2                          | 2                     |  |
| Cancellation                 | 0                          | 1                          | 1                     |  |
| Location Initial Application | 0                          | 0                          | 0                     |  |
| Total                        | 5                          | 6                          | 11                    |  |