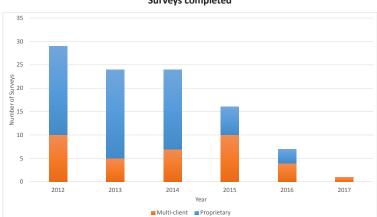

# Surveys completed

| Surveys     | 2015 | 2016 | Jan-17 | Feb-17 | Mar-17 | Apr-17 |
|-------------|------|------|--------|--------|--------|--------|
| Commenced   | 15   | 5    | 1      | 0      | 0      | 0      |
| In progress | 2    | 1    | 1      | 2      | 1      | 1      |
| Suspended   | 0    | 0    | 0      | 0      | 0      | 0      |
| Completed   | 16   | 7    | 0      | 0      | 1      | 0      |