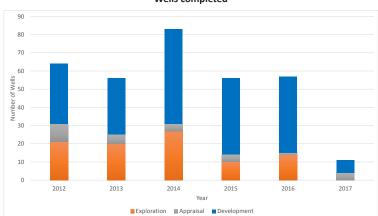

### Wells completed

| Wells       | 2015 | 2016 | Jan-17 | Feb-17 | Mar-17 | Apr-17 |
|-------------|------|------|--------|--------|--------|--------|
| Commenced   | 56   | 34   | 2      | 1      | 1      | 3      |
| In progress | 10   | 5    | 2      | 3      | 4      | 3      |
| Suspended   | 25   | 9    | 9      | 7      | 6      | 8      |
| Completed   | 56   | 56   | 3      | 2      | 0      | 6      |