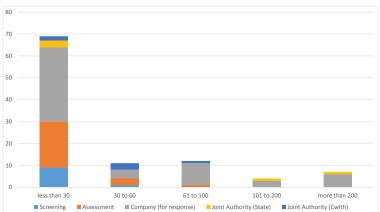

# Applications in progress (number of days at current status)#

## \*Does not include FDP, RoR or AA Grant Applications