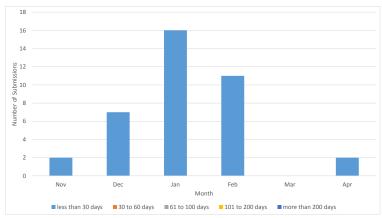

# Data submissions outstanding (last six months)

### Data submissions outstanding April

| Activities           | Less<br>than 30 | 30 to 60 | 61 to 100 | 101 to 200 | More than 200 | Total |
|----------------------|-----------------|----------|-----------|------------|---------------|-------|
| All Activities       | 2               | 0        | 0         | 0          | 0             | 2     |
| All Wells            | 0               | 0        | 0         | 0          | 0             | 0     |
| Wells (Basic)        | 0               | 0        | 0         | 0          | 0             | 0     |
| Wells (Interp)       | 0               | 0        | 0         | 0          | 0             | 0     |
| All Surveys          | 2               | 0        | 0         | 0          | 0             | 2     |
| New Surveys (Basic)  | 0               | 0        | 0         | 0          | 0             | 0     |
| New Surveys (Interp) | 2               | 0        | 0         | 0          | 0             | 2     |