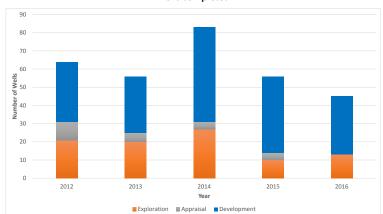

#### Wells completed

| Wells       | 2014 | 2015 | Apr-16 | May-16 | Jun-16 | Jul-16 | Aug-16 | Sep-16 |
|-------------|------|------|--------|--------|--------|--------|--------|--------|
| Commenced   | 73   | 56   | 1      | 4      | 5      | 2      | 5      | 1      |
| In progress | 13   | 10   | 7      | 8      | 10     | 2      | 4      | 6      |
| Suspended   | 14   | 25   | 23     | 10     | 11     | 9      | 16     | 11     |
| Completed   | 83   | 56   | 0      | 7      | 10     | 8      | 3      | 3      |