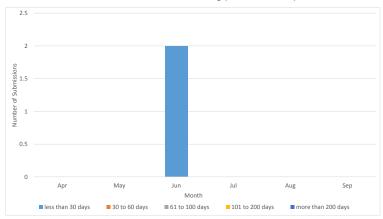

# Data submissions outstanding (last six months)

#### Data submissions outstanding September

| Activities           | Less<br>than 30 | 30 to 60 | 61 to 100 | 101 to 200 | More than 200 | Total |
|----------------------|-----------------|----------|-----------|------------|---------------|-------|
| All Activities       | 0               | 0        | 0         | 0          | 0             | 0     |
| All Wells            | 0               | 0        | 0         | 0          | 0             | 0     |
| Wells (Basic)        | 0               | 0        | 0         | 0          | 0             | 0     |
| Wells (Interp)       | 0               | 0        | 0         | 0          | 0             | 0     |
| All Surveys          | 0               | 0        | 0         | 0          | 0             | 0     |
| New Surveys (Basic)  | 0               | 0        | 0         | 0          | 0             | 0     |
| New Surveys (Interp) | 0               | 0        | 0         | 0          | 0             | 0     |