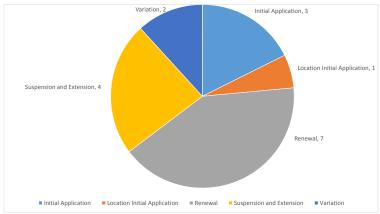

#### Number of applications with each Joint Authority member

| Application Type             | Joint Authority (State) | Joint Authority (Cwlth) | Joint Authority Total |  |
|------------------------------|-------------------------|-------------------------|-----------------------|--|
| Initial Application          | 3                       | 0                       | 3                     |  |
| Location Initial Application | 1                       | 0                       | 1                     |  |
| Renewal                      | 5                       | 2                       | 7                     |  |
| Suspension and Extension     | 2                       | 2                       | 4                     |  |
| Variation                    | 2                       | 0                       | 2                     |  |
| Total                        | 13                      | 4                       | 17                    |  |