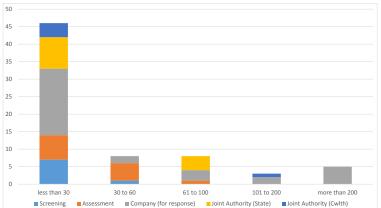

# Applications in progress (number of days at current status)#

 $<sup>{\</sup>color{red}^*} \ \text{In progress includes applications currently under assessment, with a company for response and JA for decision.}$ 