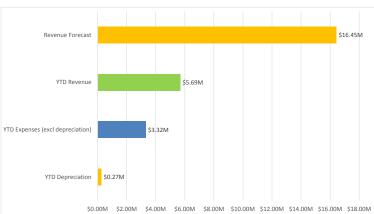

-----------------------------|-------------------------|-------------------------|-----------------------|--|
| Initial Application          | 3                       | 0                       | 3                     |  |
| Location Initial Application | 1                       | 0                       | 1                     |  |
| Renewal                      | 5                       | 2                       | 7                     |  |
| Suspension and Extension     | 2                       | 2                       | 4                     |  |
| Variation                    | 2                       | 0                       | 2                     |  |
| Total                        | 13                      | 4                       | 17                    |  |



# Finance \$M



#### **Completed applications**

| Decision Maker               | September 2016<br>Completed |     |    |
|------------------------------|-----------------------------|-----|----|
| Applications for JA Decision | 42                          | 142 | 65 |
| Applications for TA Decision | 18 185                      |     | 18 |
| Commonwealth Minister (GHG)  | 0                           | 0   | 0  |
| Total                        | 60                          | 327 | 83 |

 $<sup>{\</sup>color{red}^*} \ \text{In progress includes applications currently under assessment, with a company for response and JA for decision.}$ 

# Data submissions outstanding (last six months)



#### Data submissions outstanding September

| Activities           | Less<br>than 30 | 30 to 60 | 61 to 100 | 101 t