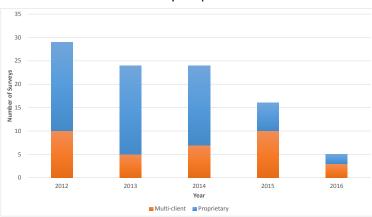

### Surveys completed

| Surveys     | 2014 | 2015 | Apr-16 | May-16 | Jun-16 | Jul-16 | Aug-16 | Sep-16 |
|-------------|------|------|--------|--------|--------|--------|--------|--------|
| Commenced   | 24   | 15   | 0      | 1      | 1      | 0      | 1      | 0      |
| In progress | 4    | 2    | 0      | 1      | 1      | 1      | 1      | 1      |
| Suspended   | 1    | 0    | 0      | 0      | 0      | 0      | 0      | 0      |
| Completed   | 22   | 16   | 1      | 0      | 1      | 0      | 0      | 1      |