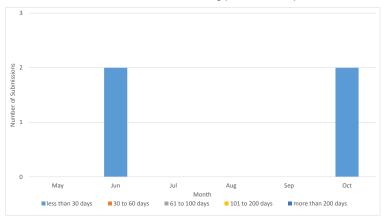

## Data submissions outstanding (last six months)

#### **Data submissions outstanding October**

| Activities           | Less<br>than 30 | 30 to 60 | 61 to 100 | 101 to 200 | More than 200 | Total |
|----------------------|-----------------|----------|-----------|------------|---------------|-------|
| All Activities       | 2               | 0        | 0         | 0          | 0             | 2     |
| All Wells            | 0               | 0        | 0         | 0          | 0             | 0     |
| Wells (Basic)        | 0               | 0        | 0         | 0          | 0             | 0     |
| Wells (Interp)       | 0               | 0        | 0         | 0          | 0             | 0     |
| All Surveys          | 2               | 0        | 0         | 0          | 0             | 2     |
| New Surveys (Basic)  | 0               | 0        | 0         | 0          | 0             | 0     |
| New Surveys (Interp) | 2               | 0        | 0         | 0          | 0             | 2     |