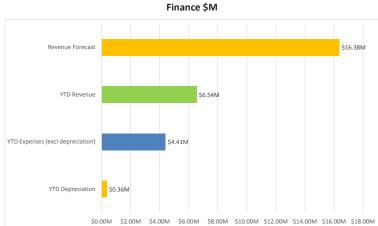

------------|-----------------------|--|
| Initial Application      | 5                       | 0                       | 5                     |  |
| Renewal                  | 5                       | 1                       | 6                     |  |
| Suspension               | 1                       | 0                       | 1                     |  |
| Suspension and Extension | 5                       | 1                       | 6                     |  |
| Variation                | 3                       | 0                       | 3                     |  |
| Cancellation             | 0                       | 3                       | 3                     |  |
| Total                    | 19                      | 5                       | 24                    |  |





## **Completed applications**

| b seed the seed of           |                           |                                 |              |  |  |  |  |  |
|------------------------------|---------------------------|---------------------------------|--------------|--|--|--|--|--|
| Decision Maker               | October 2016<br>Completed | Complete YTD<br>(Calendar Year) | In progress* |  |  |  |  |  |
| Applications for JA Decision | 14                        | 159                             | 62           |  |  |  |  |  |
| Applications for TA Decision | 16                        | 196                             | 16           |  |  |  |  |  |
| Commonwealth Minister (GHG)  | 0                         | 0                               | 0            |  |  |  |  |  |
| Total