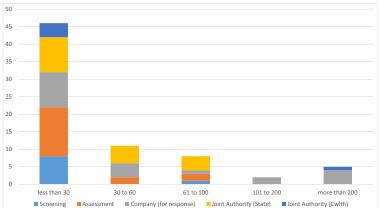

# Applications in progress (number of days at current status)#

## \*Does not include FDP, RoR or AA Grant Applications