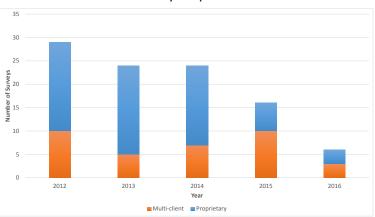

## Surveys completed

| Surveys     | 2014 | 2015 | May-16 | Jun-16 | Jul-16 | Aug-16 | Sep-16 | Oct-16 |
|-------------|------|------|--------|--------|--------|--------|--------|--------|
| Commenced   | 24   | 15   | 1      | 1      | 0      | 1      | 0      | 0      |
| In progress | 4    | 2    | 1      | 1      | 1      | 1      | 1      | 0      |
| Suspended   | 1    | 0    | 0      | 0      | 0      | 0      | 0      | 0      |
| Completed   | 22   | 16   | 0      | 1      | 0      | 0      | 1      | 1      |