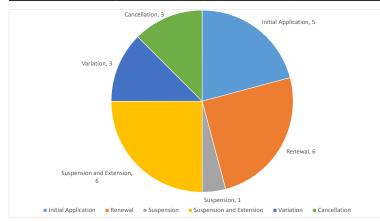

## Number of applications with each Joint Authority member

| Application Type         | Joint Authority (State) | Joint Authority (Cwlth) | Joint Authority Total |  |
|--------------------------|-------------------------|-------------------------|-----------------------|--|
| Initial Application      | 5                       | 0                       | 5                     |  |
| Renewal                  | 5                       | 1                       | 6                     |  |
| Suspension               | 1                       | 0                       | 1                     |  |
| Suspension and Extension | 5                       | 1                       | 6                     |  |
| Variation                | 3                       | 0                       | 3                     |  |
| Cancellation             | 0                       | 3                       | 3                     |  |
| Total                    | 19                      | 5                       | 24                    |  |