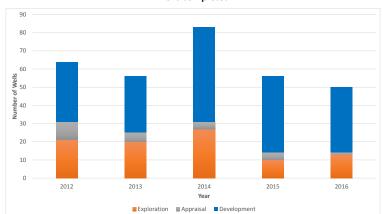

#### Wells completed

| Wells       | 2014 | 2015 | May-16 | Jun-16 | Jul-16 | Aug-16 | Sep-16 | Oct-16 |
|-------------|------|------|--------|--------|--------|--------|--------|--------|
| Commenced   | 73   | 56   | 4      | 5      | 2      | 5      | 1      | 1      |
| In progress | 13   | 10   | 8      | 10     | 2      | 4      | 6      | 3      |
| Suspended   | 14   | 25   | 10     | 11     | 9      | 16     | 11     | 8      |
| Completed   | 83   | 56   | 7      | 10     | 8      | 3      | 3      | 4      |