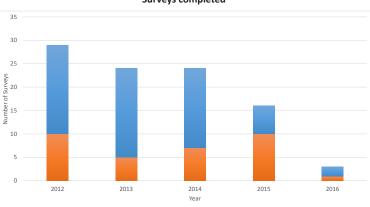

Surveys completed

Multi-client Proprietary

| Surveys     | 2014 | 2015 | Jan-16 | Feb-16 | Mar-16 | Apr-16 | May-16 |
|-------------|------|------|--------|--------|--------|--------|--------|
| Commenced   | 24   | 15   | 0      | 0      | 0      | 0      | 1      |
| In progress | 4    | 2    | 3      | 2      | 1      | 0      | 1      |
| Suspended   | 1    | 0    | 0      | 0      | 0      | 0      | 0      |
| Completed   | 22   | 16   | 0      | 1      | 1      | 1      | 0      |