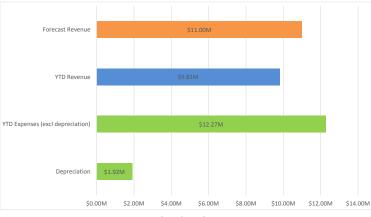

Does not include FDP, RoR or AA Grant Applications

60

50

40

30

20

10

0

Number of applications with each Joint Authority member

| Application Type         | Joint Authority (State) | Joint Authority (Cwlth) | Joint Authority Total |  |
|--------------------------|-------------------------|-------------------------|-----------------------|--|
| Initial Application      | 3                       | 1                       | 4                     |  |
| Suspension and Extension | 0                       | 1                       | 1                     |  |
| Cancellation             | 0                       | 1                       | 1                     |  |
| Total                    | 3                       | 3                       | 6                     |  |



Finance \$M



## **Completed applications**

| Decision Maker               | May 2016<br>Completed | Complete YTD<br>(Calendar Year) | In progress* |  |
|------------------------------|-----------------------|---------------------------------|--------------|--|
| Applications for JA Decision | 13                    | 81                              | 51           |  |
| Applications for TA Decision | 31                    | 56                              | 31           |  |
| Commonwealth Minister (GHG)  | 0                     | 0                               | 0            |  |
| Total                        | 44                    | 137                             | 82           |  |

\* In progress includes applications currently under assessment, with a company for response and JA for decision