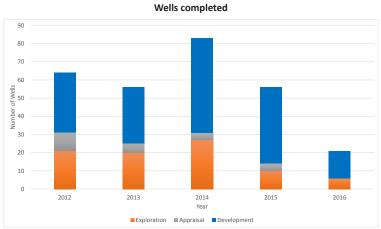

| Wells       | 2014 | 2015 | Jan-16 | Feb-16 | Mar-16 | Apr-16 | May-16 |
|-------------|------|------|--------|--------|--------|--------|--------|
| Commenced   | 73   | 56   | 7      | 3      | 2      | 1      | 4      |
| In progress | 13   | 10   | 9      | 6      | 4      | 7      | 8      |
| Suspended   | 14   | 25   | 28     | 28     | 22     | 23     | 10     |
| Completed   | 83   | 56   | 4      | 7      | 3      | 0      | 7      |