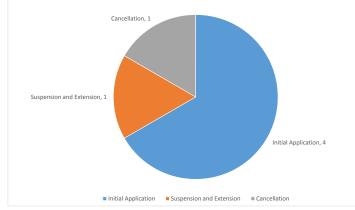

Number of applications with each Joint Authority member

| Application Type         | Joint Authority (State) | Joint Authority (Cwlth) | Joint Authority Total |  |
|--------------------------|-------------------------|-------------------------|-----------------------|--|
| Initial Application      | 3                       | 1                       | 4                     |  |
| Suspension and Extension | 0                       | 1                       | 1                     |  |
| Cancellation             | 0                       | 1                       | 1                     |  |
| Total                    | 3                       | 3                       | 6                     |  |