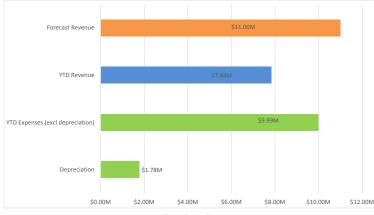

Finance \$M

**Completed applications** 

| Decision Maker               | March 2016<br>Completed | Complete YTD<br>(Calendar Year) | In progress* |
|------------------------------|-------------------------|---------------------------------|--------------|
| Applications for JA Decision | 13                      | 42                              | 59           |
| Applications for TA Decision | 2                       | 19                              | 21           |
| Commonwealth Minister (GHG)  | 0                       | 0                               | 0            |
| Total                        | 15                      | 61                              | 80           |