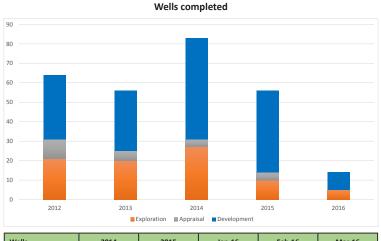

| Wells       | 2014 | 2015 | Jan-16 | Feb-16 | Mar-16 |
|-------------|------|------|--------|--------|--------|
| Commenced   | 73   | 56   | 7      | 3      | 2      |
| In progress | 13   | 10   | 9      | 6      | 4      |
| Suspended   | 14   | 25   | 28     | 28     | 22     |
| Completed   | 83   | 56   | 4      | 7      | 3      |