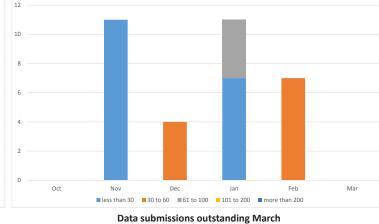

Data submissions outstanding (last six months)

"Does not include FDP, RoR or AA Grant Applications