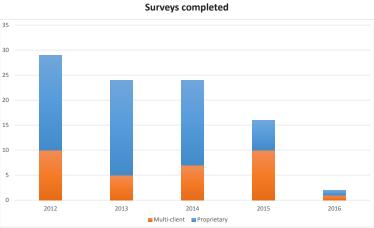

| 0            |
| Total                        | 15                      | 61                              | 80           |

 $\ast$  In progress includes applications currently under assessment, with a company for response and JA for decision.

Less than 30 More than 200 30 to 60 61 to 100 101 to 200 Activities Total All Activities All Wells Wells (Basic) Wells (Interp) All Surveys New Surveys (Basic) New Surveys (Interp) 



| Wells       | 2014 | 2015 | Jan-16 | Feb-16 | Mar-16 |
|-------------|------|------|--------|--------|--------|
| Commenced   | 73   | 56   | 7      | 3      | 2      |
| In progress | 13   | 10   | 9      | 6      | 4      |
| Suspended   | 14   | 25   | 28     | 28     | 22     |
| Completed   | 83   | 56   | 4      | 7      | 3      |



## Surveys Jan-16 Feb-16 Mar-16 Commenced In progress Suspended Completed