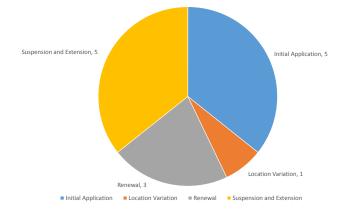

## Number of applications with each Joint Authority member

| Application Type         | Joint Authority (State) | Joint Authority (Cwlth) | Joint Authority Total |
|--------------------------|-------------------------|-------------------------|-----------------------|
| Initial Application      | 3                       | 2                       | 5                     |
| Location Variation       | 0                       | 1                       | 1                     |
| Renewal                  | 0                       | 3                       | 3                     |
| Suspension and Extension | 5                       | 0                       | 5                     |
| Variation                | 3                       | 0 3                     |                       |
| Total                    | 11                      | 6                       | 17                    |