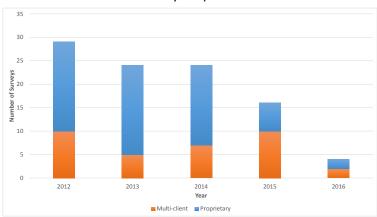

## Surveys completed

| Surveys     | 2014 | 2015 | Jan-16 | Feb-16 | Mar-16 | Apr-16 | May-16 | Jun-16 |
|-------------|------|------|--------|--------|--------|--------|--------|--------|
| Commenced   | 24   | 15   | 0      | 0      | 0      | 0      | 1      | 1      |
| In progress | 4    | 2    | 3      | 2      | 1      | 0      | 1      | 1      |
| Suspended   | 1    | 0    | 0      | 0      | 0      | 0      | 0      | 0      |
| Completed   | 22   | 16   | 0      | 1      | 1      | 1      | 0      | 1      |