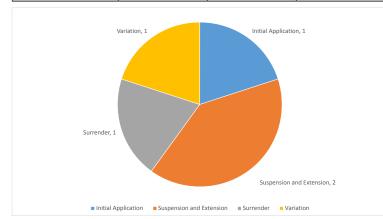

### Number of applications with each Joint Authority member

| Application Type         | Joint Authority (State) | Joint Authority (Cwlth) | Joint Authority Total |  |
|--------------------------|-------------------------|-------------------------|-----------------------|--|
| Initial Application      | 0                       | 1                       | 1                     |  |
| Suspension and Extension | 2                       | 0                       | 2                     |  |
| Surrender                | 0                       | 1                       | 1                     |  |
| Variation                | 1                       | 0                       | 1                     |  |
| Total                    | 3                       | 2                       | 5                     |  |