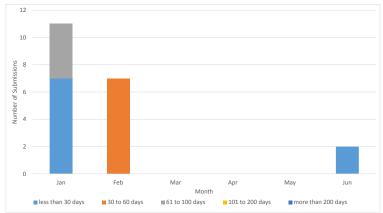

## Data submissions outstanding (last six months)

#### Data submissions outstanding June

| Activities           | Less<br>than 30 | 30 to 60 | 61 to 100 | 101 to 200 | More than 200 | Total |
|----------------------|-----------------|----------|-----------|------------|---------------|-------|
| All Activities       | 2               | 0        | 0         | 0          | 0             | 2     |
| All Wells            | 0               | 0        | 0         | 0          | 0             | 0     |
| Wells (Basic)        | 0               | 0        | 0         | 0          | 0             | 0     |
| Wells (Interp)       | 0               | 0        | 0         | 0          | 0             | 0     |
| All Surveys          | 2               | 0        | 0         | 0          | 0             | 2     |
| New Surveys (Basic)  | 0               | 0        | 0         | 0          | 0             | 0     |
| New Surveys (Interp) | 2               | 0        | 0         | 0          | 0             | 2     |