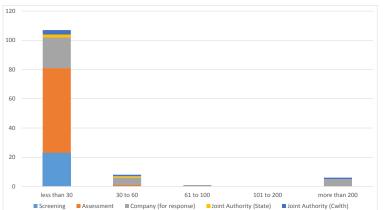

## Applications in progress (number of days at current status)#

#### \*Does not include FDP, RoR or AA Grant Applications