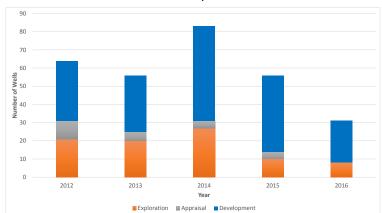

#### Wells completed

|             |      |      | •      |        |        |        |        |        |
|-------------|------|------|--------|--------|--------|--------|--------|--------|
| Wells       | 2014 | 2015 | Jan-16 | Feb-16 | Mar-16 | Apr-16 | May-16 | Jun-16 |
| Commenced   | 73   | 56   | 7      | 3      | 2      | 1      | 4      | 5      |
| In progress | 13   | 10   | 9      | 6      | 4      | 7      | 8      | 10     |
| Suspended   | 14   | 25   | 28     | 28     | 22     | 23     | 10     | 11     |
| Completed   | 83   | 56   | 4      | 7      | 3      | 0      | 7      | 10     |