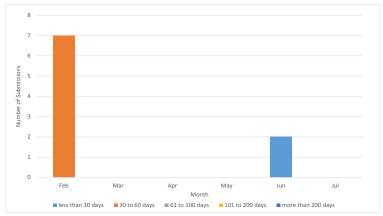

# Data submissions outstanding (last six months)

### Data submissions outstanding July

| Activities           | Less<br>than 30 | 30 to 60 | 61 to 100 | 101 to 200 | More than 200 | Total |
|----------------------|-----------------|----------|-----------|------------|---------------|-------|
| All Activities       | 0               | 0        | 0         | 0          | 0             | 0     |
| All Wells            | 0               | 0        | 0         | 0          | 0             | 0     |
| Wells (Basic)        | 0               | 0        | 0         | 0          | 0             | 0     |
| Wells (Interp)       | 0               | 0        | 0         | 0          | 0             | 0     |
| All Surveys          | 0               | 0        | 0         | 0          | 0             | 0     |
| New Surveys (Basic)  | 0               | 0        | 0         | 0          | 0             | 0     |
| New Surveys (Interp) | 0               | 0        | 0         | 0          | 0             | 0     |