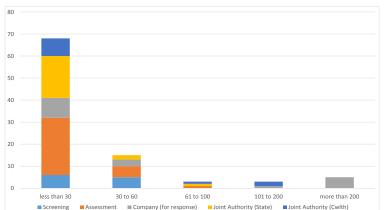

# Applications in progress (number of days at current status)#

### \*Does not include FDP, RoR or AA Grant Applications