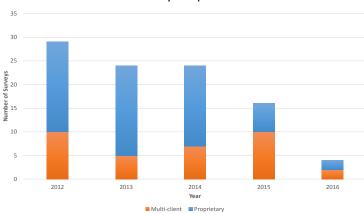

## Surveys completed

| Surveys     | 2014 | 2015 | Feb-16 | Mar-16 | Apr-16 | May-16 | Jun-16 | Jul-16 |
|-------------|------|------|--------|--------|--------|--------|--------|--------|
| Commenced   | 24   | 15   | 0      | 0      | 0      | 1      | 1      | 0      |
| In progress | 4    | 2    | 2      | 1      | 0      | 1      | 1      | 1      |
| Suspended   | 1    | 0    | 0      | 0      | 0      | 0      | 0      | 0      |
| Completed   | 22   | 16   | 1      | 1      | 1      | 0      | 1      | 0      |