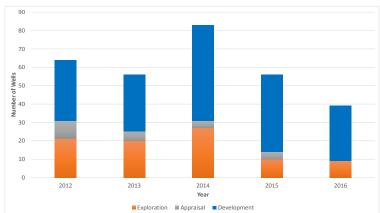

### Wells completed

| Wells       | 2014 | 2015 | Feb-16 | Mar-16 | Apr-16 | May-16 | Jun-16 | Jul-16 |
|-------------|------|------|--------|--------|--------|--------|--------|--------|
| Commenced   | 73   | 56   | 3      | 2      | 1      | 4      | 5      | 2      |
| In progress | 13   | 10   | 6      | 4      | 7      | 8      | 10     | 2      |
| Suspended   | 14   | 25   | 28     | 22     | 23     | 10     | 11     | 9      |
| Completed   | 83   | 56   | 7      | 3      | 0      | 7      | 10     | 8      |