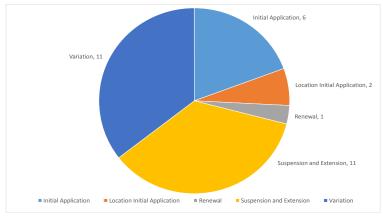

## Number of applications with each Joint Authority member

| Application Type             | Joint Authority (State) | Joint Authority (Cwlth) | Joint Authority Total |  |
|------------------------------|-------------------------|-------------------------|-----------------------|--|
| Initial Application          | 0                       | 6                       | 6                     |  |
| Location Initial Application | 2                       | 0                       | 2                     |  |
| Renewal                      | 1                       | 0                       | 1                     |  |
| Suspension and Extension     | 10                      | 1                       | 11                    |  |
| Variation                    | 9                       | 2                       | 11                    |  |
| Total                        | 22                      | 9                       | 31                    |  |