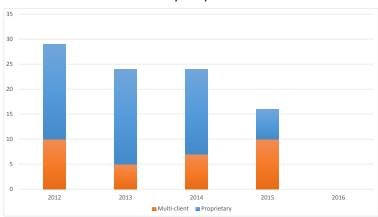

## Surveys completed

| Surveys     | 2014 | 2015 | Jan-16 |
|-------------|------|------|--------|
| Commenced   | 24   | 15   | 0      |
| In progress | 4    | 2    | 3      |
| Suspended   | 1    | 0    | 0      |
| Completed   | 22   | 16   | 0      |