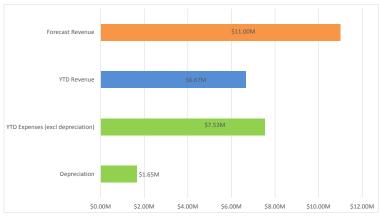

## Number of applications with each Joint Authority member

| Application Type       | Joint Authority (State) | Joint Authority (Cwlth) | Joint Authority Total |
|------------------------|-------------------------|-------------------------|-----------------------|
| Exemption              | 1                       | 0                       | 1                     |
| Initial Application    | 4                       | 1                       | 5                     |
| Suspension & Extension | 3                       | 0                       | 3                     |
| Variation              | 2                       | 2                       | 4                     |
| Total                  | 10                      | 3                       | 13                    |



# Finance \$M



## **Completed applications**

| Decision Maker               | January 2016<br>Completed | Complete YTD<br>(Calendar Year) | In progress* |
|------------------------------|---------------------------|---------------------------------|--------------|
| Applications for JA Decision | 18                        | 18                              | 73           |
| Applications for TA Decision | 7                         | 7                               | 14           |
| Commonwealth Minister (GHG)  | 0                         | 0                               | 0            |
| Total                        | 25                        | 25                              | 87           |

st In progress includes applications currently under assessment, with a company for response and JA for de