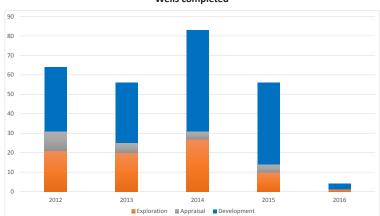

#### Wells completed

| Wells       | 2014 | 2015 | Jan-16 |
|-------------|------|------|--------|
| Commenced   | 73   | 56   | 7      |
| In progress | 13   | 10   | 9      |
| Suspended   | 14   | 25   | 28     |
| Completed   | 83   | 56   | 4      |