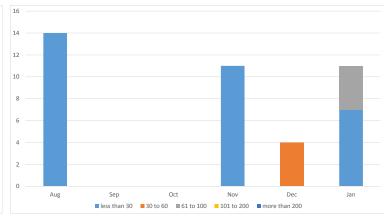

## Data submissions outstanding (last six months)

#### Data submissions outstanding January

| Activities           | Less<br>than 30 | 30 to 60 | 61 to 100 | 101 to 200 | More than<br>200 | Total |
|----------------------|-----------------|----------|-----------|------------|------------------|-------|
| All Activities       | 0               | 0        | 0         | 0          | 0                | 0     |
| All Wells            | 0               | 0        | 0         | 0          | 0                | 0     |
| Wells (Basic)        | 0               | 0        | 0         | 0          | 0                | 0     |
| Wells (Interp)       | 0               | 0        | 0         | 0          | 0                | 0     |
| All Surveys          | 7               | 0        | 4         | 0          | 0                | 11    |
| New Surveys (Basic)  | 7               | 0        | 4         | 0          | 0                | 11    |
| New Surveys (Interp) | 0               | 0        | 0         | 0          | 0                | 0     |