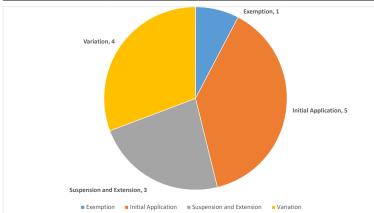

## Number of applications with each Joint Authority member

| Application Type       | Joint Authority (State) | Joint Authority (Cwlth) | Joint Authority Total |
|------------------------|-------------------------|-------------------------|-----------------------|
| Exemption              | 1                       | 0                       | 1                     |
| Initial Application    | 4                       | 1                       | 5                     |
| Suspension & Extension | 3                       | 0                       | 3                     |
| Variation              | 2                       | 2                       | 4                     |
| Total                  | 10                      | 3                       | 13                    |