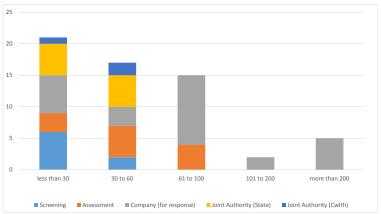

# Applications in progress (number of days at current status)#

#### \*Does not include FDP, RoR or AA Grant Applications