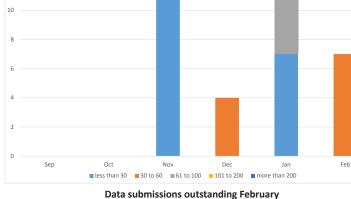

## **NOPTA Dashboard Report - February 2016**

12

Activities

Applications in progress (number of days at current status)#

Data submissions outstanding (last six months)

"Does not include FDP, RoR or AA Grant Applications