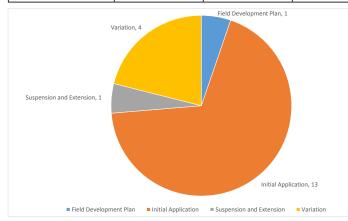

## Number of applications with each Joint Authority member

| Application Type       | Joint Authority (State) | Joint Authority (Cwlth) | Joint Authority Total |  |
|------------------------|-------------------------|-------------------------|-----------------------|--|
| Field Development Plan | 1                       | 0                       | 1                     |  |
| Initial Application    | 5                       | 8                       | 13                    |  |
| Suspension & Extension | 0                       | 1                       | 1                     |  |
| Variation              | 0                       | 4                       | 4                     |  |
| Total                  | 6                       | 13                      | 19                    |  |