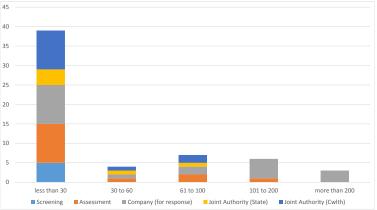

## **NOPTA Dashboard Report - February 2016**

12

Activities

Applications in progress (number of days at current status)#

Data submissions outstanding (last six months)

"Does not include FDP, RoR or AA Grant Applications

\* In progress includes applications currently under assessment, with a company for response and JA for decision.

|    | Less<br>than 30 | 30 to 60 | 61 to 100 | 101 to 200 | More than<br>200 |
|----|-----------------|----------|-----------|------------|------------------|
| 25 | 0               | 0        | 0         | 0          | 0                |
|    | 0               | 0        | 0         | 0          | 0                |

Tota

| All Activities       | 0 | 0 | 0 | 0 | 0 | 0 |
|----------------------|---|---|---|---|---|---|
| All Wells            | 0 | 0 | 0 | 0 | 0 | 0 |
| Wells (Basic)        | 0 | 0 | 0 | 0 | 0 | 0 |
| Wells (Interp)       | 0 | 0 | 0 | 0 | 0 | 0 |
| All Surveys          | 0 | 7 | 0 | 0 | 0 | 7 |
| New Surveys (Basic)  | 0 | 7 | 0 | 0 | 0 | 7 |
| New Surveys (Interp) | 0 | 0 | 0 | 0 | 0 | 0 |