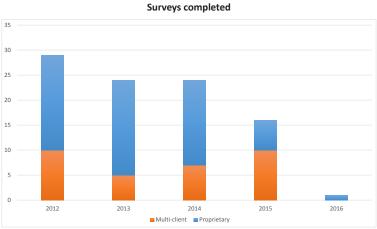

| Surveys     | 2014 | 2015 | Jan-16 | Feb-16 |
|-------------|------|------|--------|--------|
| Commenced   | 24   | 15   | 0      | 0      |
| In progress | 4    | 2    | 3      | 2      |
| Suspended   | 1    | 0    | 0      | 0      |
| Completed   | 22   | 16   | 0      | 1      |