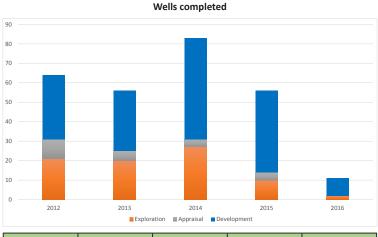

| Wells       | 2014 | 2015 | Jan-16 | Feb-16 |
|-------------|------|------|--------|--------|
| Commenced   | 73   | 56   | 7      | 3      |
| In progress | 13   | 10   | 9      | 6      |
| Suspended   | 14   | 25   | 28     | 28     |
| Completed   | 83   | 56   | 4      | 7      |