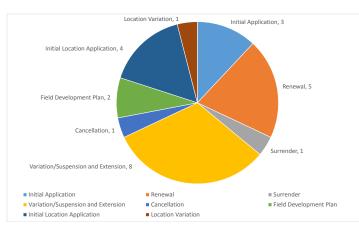

## Number of applications with each Joint Authority member

| • • • • • • • • • • • • • • • • • • • • |                            | •                          |                       |  |  |
|-----------------------------------------|----------------------------|----------------------------|-----------------------|--|--|
| Application Type                        | Joint Authority<br>(State) | Joint Authority<br>(Cwlth) | Joint Authority Total |  |  |
| Initial Application                     | 0                          | 3                          | 3                     |  |  |
| Renewal                                 | 2                          | 3                          | 5                     |  |  |
| Surrender                               | 1                          | 0                          | 1                     |  |  |
| Variation/ Suspension and Extension     | 8                          | 0                          | 8                     |  |  |
| Cancellation                            | 0                          | 1                          | 1                     |  |  |
| Field Development Plan                  | 0                          | 2                          | 2                     |  |  |
| Initial Location Application            | 2                          | 2                          | 4                     |  |  |
| Location Variation                      | 0                          | 1                          | 1                     |  |  |
| Total                                   | 13                         | 12                         | 25                    |  |  |