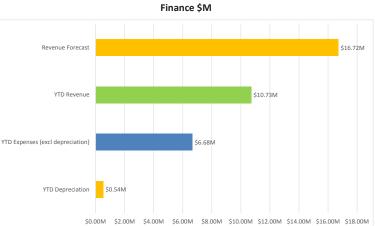

|  |
| Variation/ Suspension and Extension     | 8                          | 0                          | 8                     |  |  |
| Cancellation                            | 0                          | 1                          | 1                     |  |  |
| Field Development Plan                  | 0                          | 2                          | 2                     |  |  |
| Initial Location Application            | 2                          | 2                          | 4                     |  |  |
| Location Variation                      | 0                          | 1                          | 1                     |  |  |
| Total                                   | 13                         | 12                         | 25                    |  |  |





#### **Decision Maker** December 2016 Complete YTD In progress\* Completed (Calendar Year) Applications for JA Decision 12 221 52 Applications for TA Decision 6 236 19 Commonwealth Minister (GHG) 0 0 0 Total 18 457 71

**Completed applications** 

\* In progress includes applications currently under assessment, with a company for response and JA for decision.

# Data submissions outstanding (last six months)



### **Data submissions outstanding December**

| Activities           | Less<br>than 30 | 30 to 60 | 61 to 100 | 101 to 200 | More than<br>200 | Total |
|----------------------|-----------------|----------|-----------|------------|------------------|-------|
| All Activities       | 7               | 0        | 0         | 0          | 0                | 7     |
| All Wells