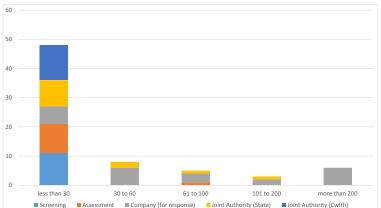

# Applications in progress (number of days at current status)#

\*Does not include FDP, RoR or AA Grant Applications