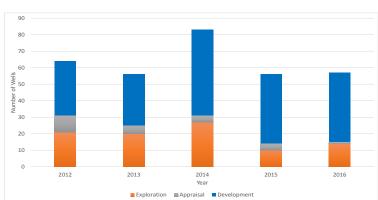

# Wells completed

| Wells       | 2014 | 2015 | Jul-16 | Aug-16 | Sep-16 | Oct-16 | Nov-16 | Dec-16 |
|-------------|------|------|--------|--------|--------|--------|--------|--------|
| Commenced   | 73   | 56   | 2      | 5      | 1      | 1      | 3      | 0      |
| In progress | 13   | 10   | 2      | 4      | 6      | 3      | 3      | 5      |
| Suspended   | 14   | 25   | 9      | 16     | 11     | 8      | 8      | 9      |
| Completed   | 83   | 56   | 8      | 3      | 3      | 4      | 2      | 0      |