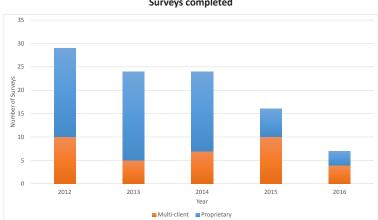

# Surveys completed

| Surveys     | 2014 | 2015 | Jul-16 | Aug-16 | Sep-16 | Oct-16 | Nov-16 | Dec-16 |
|-------------|------|------|--------|--------|--------|--------|--------|--------|
| Commenced   | 24   | 15   | 0      | 1      | 0      | 0      | 1      | 1      |
| In progress | 4    | 2    | 1      | 1      | 1      | 0      | 0      | 1      |
| Suspended   | 1    | 0    | 0      | 0      | 0      | 0      | 0      | 0      |
| Completed   | 22   | 16   | 0      | 0      | 1      | 1      | 0      | 1      |