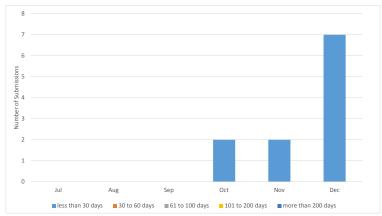

# Data submissions outstanding (last six months)

### **Data submissions outstanding December**

| Activities           | Less<br>than 30 | 30 to 60 | 61 to 100 | 101 to 200 | More than<br>200 | Total |
|----------------------|-----------------|----------|-----------|------------|------------------|-------|
| All Activities       | 7               | 0        | 0         | 0          | 0                | 7     |
| All Wells            | 0               | 0        | 0         | 0          | 0                | 0     |
| Wells (Basic)        | 0               | 0        | 0         | 0          | 0                | 0     |
| Wells (Interp)       | 0               | 0        | 0         | 0          | 0                | 0     |
| All Surveys          | 7               | 0        | 0         | 0          | 0                | 7     |
| New Surveys (Basic)  | 7               | 0        | 0         | 0          | 0                | 7     |
| New Surveys (Interp) | 0               | 0        | 0         | 0          | 0                | 0     |