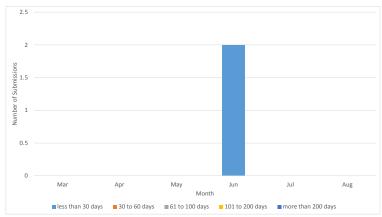

## Data submissions outstanding (last six months)

### **Data submissions outstanding August**

| Activities           | Less<br>than 30 | 30 to 60 | 61 to 100 | 101 to 200 | More than 200 | Total |
|----------------------|-----------------|----------|-----------|------------|---------------|-------|
| All Activities       | 0               | 0        | 0         | 0          | 0             | 0     |
| All Wells            | 0               | 0        | 0         | 0          | 0             | 0     |
| Wells (Basic)        | 0               | 0        | 0         | 0          | 0             | 0     |
| Wells (Interp)       | 0               | 0        | 0         | 0          | 0             | 0     |
| All Surveys          | 0               | 0        | 0         | 0          | 0             | 0     |
| New Surveys (Basic)  | 0               | 0        | 0         | 0          | 0             | 0     |
| New Surveys (Interp) | 0               | 0        | 0         | 0          | 0             | 0     |