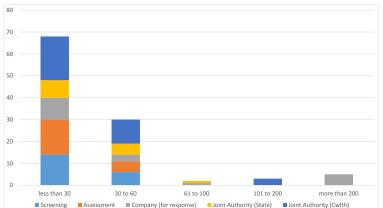

# Applications in progress (number of days at current status)#

### \*Does not include FDP, RoR or AA Grant Applications