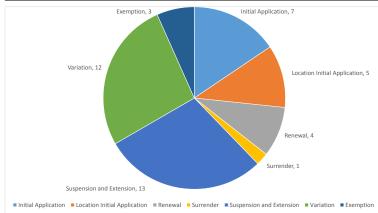

## Number of applications with each Joint Authority member

| Application Type             | Joint Authority (State) | Joint Authority (Cwlth) | Joint Authority Total |  |
|------------------------------|-------------------------|-------------------------|-----------------------|--|
| Initial Application          | 1                       | 6                       | 7                     |  |
| Location Initial Application | 0                       | 5                       | 5                     |  |
| Renewal                      | 3                       | 1                       | 4                     |  |
| Surrender                    | 0                       | 1                       | 1                     |  |
| Suspension and Extension     | 5                       | 8                       | 13                    |  |
| Variation                    | 4                       | 8                       | 12                    |  |
| Exemption                    | 0                       | 3                       | 3                     |  |
| Total                        | 13                      | 32                      | 45                    |  |