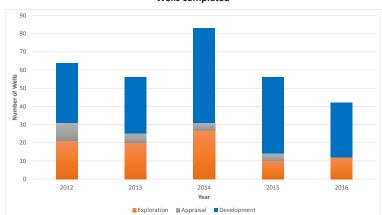

### Wells completed

| Wells       | 2014 | 2015 | Mar-16 | Apr-16 | May-16 | Jun-16 | Jul-16 | Aug-16 |
|-------------|------|------|--------|--------|--------|--------|--------|--------|
| Commenced   | 73   | 56   | 2      | 1      | 4      | 5      | 2      | 5      |
| In progress | 13   | 10   | 4      | 7      | 8      | 10     | 2      | 4      |
| Suspended   | 14   | 25   | 22     | 23     | 10     | 11     | 9      | 16     |
| Completed   | 83   | 56   | 3      | 0      | 7      | 10     | 8      | 3      |