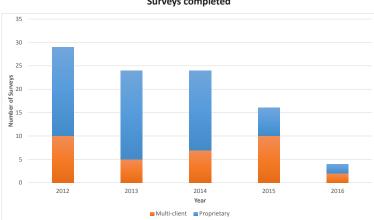

## Surveys completed

| Surveys     | 2014 | 2015 | Mar-16 | Apr-16 | May-16 | Jun-16 | Jul-16 | Aug-16 |
|-------------|------|------|--------|--------|--------|--------|--------|--------|
| Commenced   | 24   | 15   | 0      | 0      | 1      | 1      | 0      | 1      |
| In progress | 4    | 2    | 1      | 0      | 1      | 1      | 1      | 1      |
| Suspended   | 1    | 0    | 0      | 0      | 0      | 0      | 0      | 0      |
| Completed   | 22   | 16   | 1      | 1      | 0      | 1      | 0      | 0      |