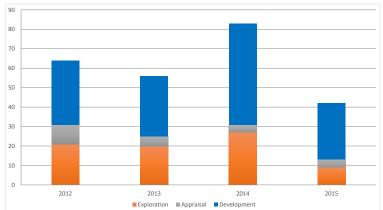

# Wells completed

| Wells       | 2014 | Apr-15 | May-15 | Jun-15 | Jul-15 | Aug-15 | Sep-15 |
|-------------|------|--------|--------|--------|--------|--------|--------|
| Commenced   | 73   | 7      | 2      | 3      | 4      | 7      | 1      |
| In progress | 13   | 18     | 11     | 9      | 9      | 6      | 7      |
| Suspended   | 14   | 12     | 21     | 10     | 15     | 18     | 18     |
| Completed   | 83   | 2      | 1      | 14     | 3      | 7      | 1      |

# Surveys completed

| Surveys     | 2014 | Apr-15 | May-15 | Jun-15 | Jul-15 | Aug-15 | Sep-15 |
|-------------|------|--------|--------|--------|--------|--------|--------|
| Commenced   | 24   | 2      | 1      | 4      | 2      | 0      | 0      |
| In progress | 4    | 3      | 2      | 2      | 2      | 2      | 2      |
| Suspended   | 1    | 2      | 2      | 1      | 2      | 2      | 0      |
| Completed   | 22   | 3      | 1      | 3      | 3      | 0      | 1      |