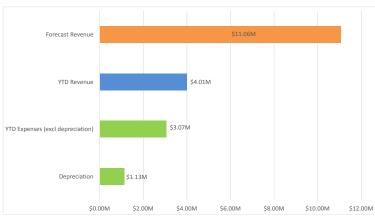

ocation Initial Application | 0                       | 2                       | 2                     |  |
| Rate of Recovery             | 1                       | 0                       | 1                     |  |
| Renewal                      | 1                       | 0                       | 1                     |  |
| Surrender                    | 1                       | 0                       | 1                     |  |
| Suspension and Extension     | 6                       | 0                       | 6                     |  |
| Variation                    | 4                       | 0                       | 4                     |  |
| Total                        | 28                      | 3                       | 31                    |  |



## Finance \$M



#### **Completed applications**

| Decision Maker               | September 2015<br>Completed | Complete YTD<br>(Calendar Year) | In progress* |  |
|------------------------------|-----------------------------|---------------------------------|--------------|--|
| Applications for JA Decision | 23                          | 229                             | 53           |  |
| Applications for TA Decision | 4                           | 304                             | 22           |  |
| Commonwealth Minister (GHG)  | 0                           | 3                               | 0            |  |
| Total                        | 27                          | 536                             | 75           |  |

st In progress includes applications currently under assessment, with a co