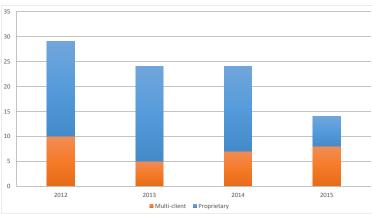

| 0     |
| New Surveys (Basic)  | 0               | 0        | 0         | 0          | 0                | 0     |
| New Surveys (Interp) | 0               | 0        | 0         | 0          | 0                | 0     |

Trend for compliance with data submission requirements is improving.

# Wells completed



| Wells       | 2014 | Apr-15 | May-15 | Jun-15 | Jul-15 | Aug-15 | Sep-15 |
|-------------|------|--------|--------|--------|--------|--------|--------|
| Commenced   | 73   | 7      | 2      | 3      | 4      | 7      | 1      |
| In progress | 13   | 18     | 11     | 9      | 9      | 6      | 7      |
| Suspended   | 14   | 12     | 21     | 10     | 15     | 18     | 18     |
| Completed   | 83   | 2      | 1      | 14     | 3      | 7      | 1      |

# Surveys completed



| Surveys     | 2014 | Apr-15 | May-15 | Jun-15 | Jul-15 | Aug-15 | Sep-15 |
|-------------|------|--------|--------|--------|--------|--------|--------|
| Commenced   | 24   | 2      | 1      | 4      | 2      | 0      | 0      |
| In progress | 4    | 3      | 2      | 2      | 2      | 2      | 2      |
| Suspended   | 1    | 2      | 2      | 1      | 2      | 2      | 0      |
| Completed   | 22   | 3      | 1      | 3      | 3      | 0      | 1      |

## Data submissions outstanding (last six months)