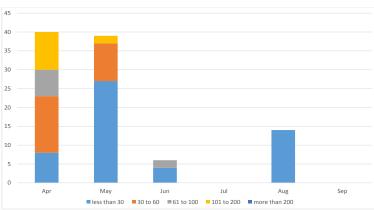

# Data submissions outstanding September

| Activities           | Less<br>than 30 | 30 to 60 | 61 to 100 | 101 to 200 | More than<br>200 | Total |
|----------------------|-----------------|----------|-----------|------------|------------------|-------|
| All Activities       | 0               | 0        | 0         | 0          | 0                | 0     |
| All Wells            | 0               | 0        | 0         | 0          | 0                | 0     |
| Wells (Basic)        | 0               | 0        | 0         | 0          | 0                | 0     |
| Wells (Interp)       | 0               | 0        | 0         | 0          | 0                | 0     |
| All Surveys          | 0               | 0        | 0         | 0          | 0                | 0     |
| New Surveys (Basic)  | 0               | 0        | 0         | 0          | 0                | 0     |
| New Surveys (Interp) | 0               | 0        | 0         | 0          | 0                | 0     |

Trend for compliance with data submission requirements is improving.

## Data submissions outstanding (last six months)