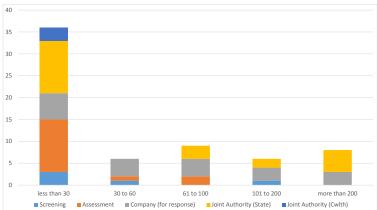

# Applications in progress (number of days at current status)#

"Does not include FDP, RoR or AA Grant Applications

# Data submissions outstanding September

| Activities           | Less<br>than 30 | 30 to 60 | 61 to 100 | 101 to 200 | More than<br>200 | Total |
|----------------------|-----------------|----------|-----------|------------|------------------|-------|
| All Activities       | 0               | 0        | 0         | 0          | 0                | 0     |
| All Wells            | 0               | 0        | 0         | 0          | 0                | 0     |
| Wells (Basic)        | 0               | 0        | 0         | 0          | 0                | 0     |
| Wells (Interp)       | 0               | 0        | 0         | 0          | 0                | 0     |
| All Surveys          | 0               | 0        | 0         | 0          | 0                | 0     |
| New Surveys (Basic)  | 0               | 0        | 0         | 0          | 0                | 0     |
| New Surveys (Interp) | 0               | 0        | 0         | 0          | 0                | 0     |

Trend for compliance with data submission requirements is improving.