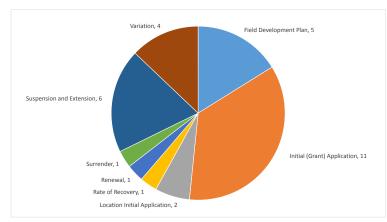

#### Number of applications with each Joint Authority member

| Application Type             | Joint Authority (State) | Joint Authority (Cwlth) | Joint Authority Total |  |
|------------------------------|-------------------------|-------------------------|-----------------------|--|
| Field Development Plan       | 5                       | 0                       | 5                     |  |
| Initial (Grant) Application  | 10                      | 1                       | 11                    |  |
| Location Initial Application | 0                       | 2                       | 2                     |  |
| Rate of Recovery             | 1                       | 0                       | 1                     |  |
| Renewal                      | 1                       | 0                       | 1                     |  |
| Surrender                    | 1                       | 0                       | 1                     |  |
| Suspension and Extension     | 6                       | 0                       | 6                     |  |
| Variation                    | 4                       | 0                       | 4                     |  |
| Total                        | 28                      | 3                       | 31                    |  |