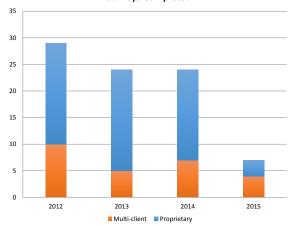

## **Surveys Completed**

| Surveys     | 2014 | Jan-15 | Feb-15 | Mar-15 | Apr-15 | May-15 |
|-------------|------|--------|--------|--------|--------|--------|
| Commenced   | 24   | 3      | 0      | 2      | 2      | 1      |
| In progress | 4    | 2      | 5      | 4      | 3      | 2      |
| Suspended   | 1    | 0      | 0      | 0      | 2      | 2      |
| Completed   | 22   | 3      | 0      | 1      | 3      | 1      |