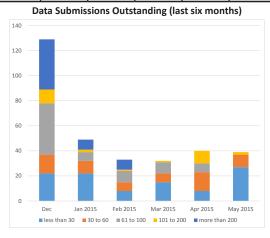

#### Data Submissions Outstanding May

| Activities           | Less<br>than 30 | 30 to 60 | 61 to 100 | 101 to 200 | more than<br>200 | Total |
|----------------------|-----------------|----------|-----------|------------|------------------|-------|
| All Activities       | 27              | 10       | 0         | 2          | 0                | 39    |
| All Wells            | 11              | 0        | 0         | 0          | 0                | 11    |
| Wells (Basic)        | 11              | 0        | 0         | 0          | 0                | 11    |
| Wells (Interp)       | 0               | 0        | 0         | 0          | 0                | 0     |
| All Surveys          | 16              | 10       | 0         | 2          | 0                | 28    |
| New Surveys (Basic)  | 16              | 8        | 0         | 0          | 0                | 24    |
| New Surveys (Interp) | 0               | 2        | 0         | 2          | 0                | 4     |

Trend for compliance with data submission requirements is improving.