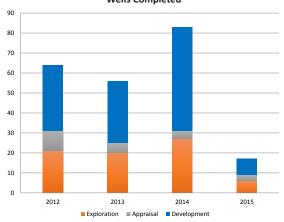

### Wells Completed

| Wells       | 2014 | Jan-15 | Feb-15 | Mar-15 | Apr-15 | May-15 |
|-------------|------|--------|--------|--------|--------|--------|
| Commenced   | 73   | 2      | 11     | 5      | 7      | 2      |
| In progress | 13   | 10     | 7      | 12     | 18     | 11     |
| Suspended   | 14   | 12     | 10     | 11     | 12     | 21     |
| Completed   | 83   | 5      | 5      | 4      | 2      | 1      |