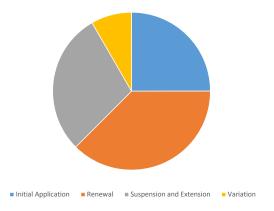

# **Joint Authority for Decision**

| Application Type         | Joint Authority (Cwlth)* | Joint Authority (State) | Total |  |
|--------------------------|--------------------------|-------------------------|-------|--|
| Initial Application      | 0                        | 6                       | 6     |  |
| Renewal                  | 0                        | 9                       | 9     |  |
| Suspension and Extension | 0                        | 7                       | 7     |  |
| Variation                | 0                        | 2                       | 2     |  |
| Total                    | 0                        | 24                      | 24    |  |