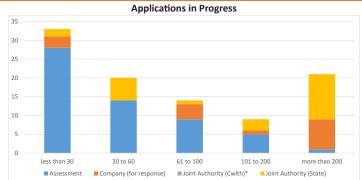

# **NOPTA Dashboard Report - May 2015**

| Application Status       | Less<br>than 30 | 30 to 60 | 61 to 100 | 101 to 200 | more than<br>200 | Total |
|--------------------------|-----------------|----------|-----------|------------|------------------|-------|
| Assessment               | 28              | 14       | 9         | 5          | 1                | 57    |
| Company (for response)   | 3               | 0        | 4         | 1          | 8                | 16    |
| Joint Authority (Cwlth)* | 0               | 0        | 0         | 0          | 0                | 0     |
| Joint Authority (State)  | 2               | 6        | 1         | 3          | 12               | 24    |
| Total                    | 33              | 20       | 14        | 9          | 21               | 97    |

Joint Authority (Cwlth)\* includes Commonwealth Minister