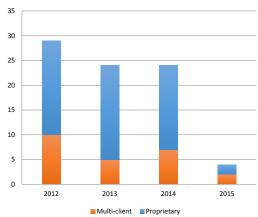

- Rate of Recovery
- Renewal
- Suspension and Extension
- Variation

Finance \$M