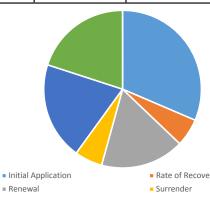

## **Joint Authority for Decision**

| Application Type         | Joint Authority (Cwlth)* | Joint Authority (State) | Total |
|--------------------------|--------------------------|-------------------------|-------|
| Initial Application      | 3                        | 8                       | 11    |
| Rate of Recovery         | 0                        | 2                       | 2     |
| Renewal                  | 0                        | 6                       | 6     |
| Surrender                | 0                        | 2                       | 2     |
| Suspension and Extension | 2                        | 5                       | 7     |
| Variation                | 2                        | 5                       | 7     |
| Total                    | 7                        | 28                      | 35    |

- Rate of Recovery
- Renewal
- Suspension and Extension
- Variation

Finance \$M