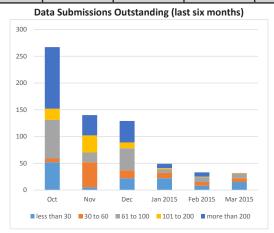

# **Data Submissions Outstanding March**

| Activities           | Less<br>than 30 | 30 to 60 | 61 to 100 | 101 to 200 | more than<br>200 | Total |
|----------------------|-----------------|----------|-----------|------------|------------------|-------|
| All Activities       | 15              | 7        | 9         | 1          | 0                | 32    |
| All Wells            | 0               | 0        | 0         | 0          | 0                | 0     |
| Wells (Basic)        | 0               | 0        | 0         | 0          | 0                | 0     |
| Wells (Interp)       | 0               | 0        | 0         | 0          | 0                | 0     |
| All Surveys          | 15              | 7        | 9         | 1          | 0                | 32    |
| New Surveys (Basic)  | 15              | 7        | 7         | 1          | 0                | 30    |
| New Surveys (Interp) | 0               | 0        | 2         | 0          | 0                | 2     |

Trend for compliance with data submission requirements is improving.