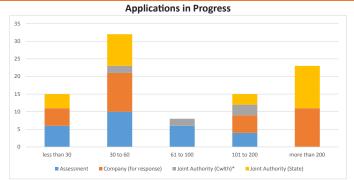

# **Dashboard Report - March**

| Application Status       | Less<br>than 30 | 30 to 60 | 61 to 100 | 101 to 200 | more than<br>200 | Total |
|--------------------------|-----------------|----------|-----------|------------|------------------|-------|
| Assessment               | 6               | 10       | 6         | 4          | 0                | 26    |
| Company (for response)   | 5               | 11       | 0         | 5          | 11               | 32    |
| Joint Authority (Cwlth)* | 0               | 2        | 2         | 3          | 0                | 7     |
| Joint Authority (State)  | 4               | 9        | 0         | 3          | 12               | 28    |
| Total                    | 15              | 32       | 8         | 15         | 23               | 93    |

Joint Authority (Cwlth)\* includes Commonwealth Minister