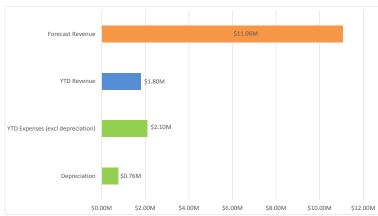

nitial (Grant) Application  | 5                       | 3                       | 8                     |  |
| Location Initial Application | 2                       | 0                       | 2                     |  |
| Renewal                      | 2                       | 0                       | 2                     |  |
| Surrender                    | 1                       | 1                       | 2                     |  |
| Suspension and Extension     | 4                       | 0                       | 4                     |  |
| Variation                    | 4                       | 0                       | 4                     |  |
| Total                        | 24                      | 4                       | 28                    |  |



## Finance \$M



# **Completed Applications**

| Decision Maker               | August 2015<br>Completed | Complete YTD<br>(Calendar Year) | In progress* |  |
|------------------------------|--------------------------|---------------------------------|--------------|--|
| Applications for JA Decision | 48                       | 181                             | 59           |  |
| Applications for TA Decision | 17                       | 293                             | 18           |  |
| Commonwealth Minister (GHG)  | 0                        | 3                               | 0            |  |
| Total                        | 65                       | 477                             | 77           |  |

st In progress includes applications currently under assessment, with a company for response an