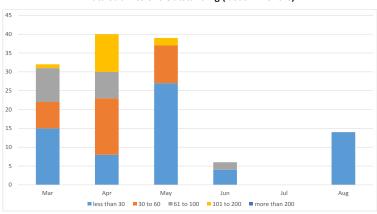

## **Data Submissions Outstanding August**

| Activities           | Less<br>than 30 | 30 to 60 | 61 to 100 | 101 to 200 | more than<br>200 | Total |
|----------------------|-----------------|----------|-----------|------------|------------------|-------|
| All Activities       | 14              | 0        | 0         | 0          | 0                | 14    |
| All Wells            | 0               | 0        | 0         | 0          | 0                | 0     |
| Wells (Basic)        | 11              | 0        | 0         | 0          | 0                | 11    |
| Wells (Interp)       | 0               | 0        | 0         | 0          | 0                | 0     |
| All Surveys          | 0               | 0        | 0         | 0          | 0                | 0     |
| New Surveys (Basic)  | 3               | 0        | 0         | 0          | 0                | 3     |
| New Surveys (Interp) | 0               | 0        | 0         | 0          | 0                | 0     |

Trend for compliance with data submission requirements is improving.

### Data Submissions Outstanding (last six months)