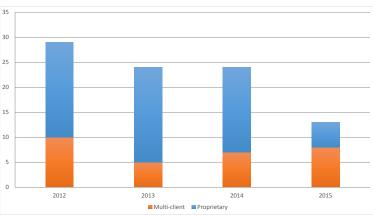

|
| New Surveys (Basic)  | 3               | 0        | 0         | 0          | 0                | 3     |
| New Surveys (Interp) | 0               | 0        | 0         | 0          | 0                | 0     |

Trend for compliance with data submission requirements is improving.

## **Wells Completed**



| Wells       | 2014 | Mar-15 | Apr-15 | May-15 | Jun-15 | Jul-15 | Aug-15 |
|-------------|------|--------|--------|--------|--------|--------|--------|
| Commenced   | 73   | 5      | 7      | 2      | 3      | 4      | 7      |
| In progress | 13   | 12     | 18     | 11     | 9      | 9      | 6      |
| Suspended   | 14   | 11     | 12     | 21     | 10     | 15     | 18     |
| Completed   | 83   | 4      | 2      | 1      | 14     | 3      | 7      |

## **Surveys Completed**



| Surveys     | 2014 | Mar-15 | Apr-15 | May-15 | Jun-15 | Jul-15 | Aug-15 |
|-------------|------|--------|--------|--------|--------|--------|--------|
| Commenced   | 24   | 2      | 2      | 1      | 4      | 2      | 0      |
| In progress | 4    | 4      | 3      | 2      | 2      | 2      | 2      |
| Suspended   | 1    | 0      | 2      | 2      | 1      | 2      | 2      |
| Completed   | 22   | 1      | 3      | 1      | 3      | 3      | 0      |

### Data Submissions Outstanding (last six months)