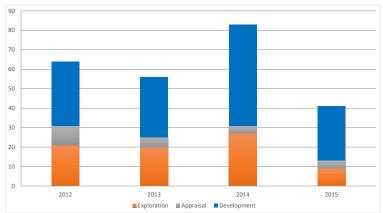

| 0        | 0         | 0          | 0                | 14    |
| All Wells            | 0               | 0        | 0         | 0          | 0                | 0     |
| Wells (Basic)        | 11              | 0        | 0         | 0          | 0                | 11    |
| Wells (Interp)       | 0               | 0        | 0         | 0          | 0                | 0     |
| All Surveys          | 0               | 0        | 0         | 0          | 0                | 0     |
| New Surveys (Basic)  | 3               | 0        | 0         | 0          | 0                | 3     |
| New Surveys (Interp) | 0               | 0        | 0         | 0          | 0                | 0     |

Trend for compliance with data submission requirements is improving.

## **Wells Completed**



| Wells       | 2014 | Mar-15 | Apr-15 | May-15 | Jun-15 | Jul-15 | Aug-15 |
|-------------|------|--------|--------|--------|--------|--------|--------|
| Commenced   | 73   | 5      | 7      | 2      | 3      | 4      | 7      |
| In progress | 13   | 12     | 18     | 11     | 9      | 9      | 6      |
| Suspended   | 14   | 11     | 12     | 21     | 10     | 15     | 18     |
| Completed   | 83   | 4      | 2      | 1      | 14     | 3      | 7      |

## **Surveys Completed**



| Surveys     | 2014 | Mar-15 | Apr-15 | May-15 | Jun-15 | Jul-15 | Aug-15 |
|-------------|------|--------|--------|--------|--------|--------|--------|
| Commenced   | 24   | 2      | 2      | 1      | 4      | 2      | 0      |
| In progress | 4    | 4      | 3      | 2      | 2      | 2      | 2      |