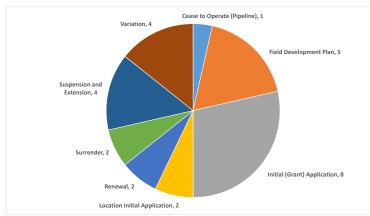

#### Number of applications with each Joint Authority member

| Application Type             | Joint Authority (State) | Joint Authority (Cwlth) | Joint Authority Total |  |
|------------------------------|-------------------------|-------------------------|-----------------------|--|
| Cease to Operate (pipeline)  | 1                       | 0                       | 1                     |  |
| Field Development Plan       | 5                       | 0                       | 5                     |  |
| Initial (Grant) Application  | 5                       | 3                       | 8                     |  |
| Location Initial Application | 2                       | 0                       | 2                     |  |
| Renewal                      | 2                       | 0                       | 2                     |  |
| Surrender                    | 1                       | 1                       | 2                     |  |
| Suspension and Extension     | 4                       | 0                       | 4                     |  |
| Variation                    | 4                       | 0                       | 4                     |  |
| Total                        | 24                      | 4                       | 28                    |  |