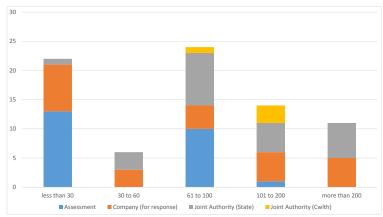

## Applications in progress (number of days from when submitted)

## **Data Submissions Outstanding August**

| Activities           | Less<br>than 30 | 30 to 60 | 61 to 100 | 101 to 200 | more than<br>200 | Total |
|----------------------|-----------------|----------|-----------|------------|------------------|-------|
| All Activities       | 14              | 0        | 0         | 0          | 0                | 14    |
| All Wells            | 0               | 0        | 0         | 0          | 0                | 0     |
| Wells (Basic)        | 11              | 0        | 0         | 0          | 0                | 11    |
| Wells (Interp)       | 0               | 0        | 0         | 0          | 0                | 0     |
| All Surveys          | 0               | 0        | 0         | 0          | 0                | 0     |
| New Surveys (Basic)  | 3               | 0        | 0         | 0          | 0                | 3     |
| New Surveys (Interp) | 0               | 0        | 0         | 0          | 0                | 0     |

Trend for compliance with data submission requirements is improving.