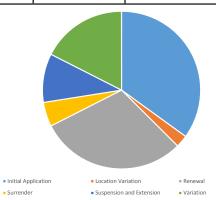

## **Joint Authority for Decision**

| Application Type         | Joint Authority (Cwlth)* | Joint Authority (State) | Total |
|--------------------------|--------------------------|-------------------------|-------|
| Initial Application      | 10                       | 4                       | 14    |
| Location Variation       | 1                        | 0                       | 1     |
| Renewal                  | 0                        | 12                      | 12    |
| Surrender                | 2                        | 0                       | 2     |
| Suspension and Extension | 1                        | 3                       | 4     |
| Variation                | 0                        | 7                       | 7     |
| Total                    | 14                       | 26                      | 40    |