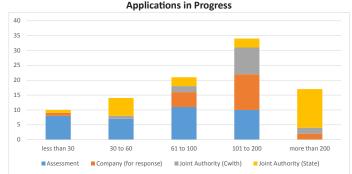

# **Dashboard Report - January**

| Application Status       | Less<br>than 30 | 30 to 60 | 61 to 100 | 101 to 200 | more than<br>200 | Total |
|--------------------------|-----------------|----------|-----------|------------|------------------|-------|
| Assessment               | 8               | 7        | 11        | 10         | 0                | 36    |
| Company (for response)   | 1               | 0        | 5         | 12         | 2                | 20    |
| Joint Authority (Cwlth)* | 0               | 1        | 2         | 9          | 2                | 14    |
| Joint Authority (State)  | 1               | 6        | 3         | 3          | 13               | 26    |
| Total                    | 10              | 14       | 21        | 34         | 17               | 96    |

Joint Authority (Cwlth)\* includes Commonwealth Minister