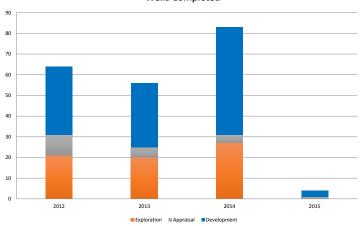

### Wells Completed

| Wells       | 2014 | Jan-15 |
|-------------|------|--------|
| Commenced   | 73   | 2      |
| In progress | 13   | 10     |
| Suspended   | 14   | 12     |
| Completed   | 83   | 4      |