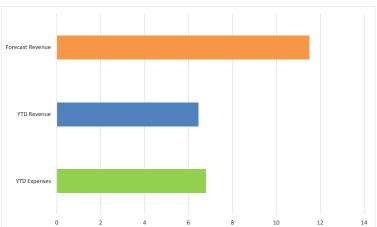

Joint Authority (Cwlth)* | Joint Authority (State) | Total |
|--------------------------|--------------------------|-------------------------|-------|
| Initial Application      | 10                       | 4                       | 14    |
| Location Variation       | 1                        | 0                       | 1     |
| Renewal                  | 0                        | 12                      | 12    |
| Surrender                | 2                        | 0                       | 2     |
| Suspension and Extension | 1                        | 3                       | 4     |
| Variation                | 0                        | 7                       | 7     |
| Total                    | 14                       | 26                      | 40    |



# Finance \$M



# **Completed Applications**

| Decision Maker               | In Progress | January 2015<br>Completed | Completed YTD |
|------------------------------|-------------|---------------------------|---------------|
| Applications for JA Decision | 73          | 14                        | 14            |
| Applications for TA Decision | 20          | 90                        | 90            |
| Commonwealth Minister (GHG)  | 3           | 0                         | 0             |
| Total                        | 96          | 104                       | 104           |

| Activities           | Less<br>than 30 | 30 to 60 | 61 to 100 | 101 to 200 | more than<br>200 | Total |
|----------------------|-----------------|----------|-----------|------------|------------------|-------|
| All Act