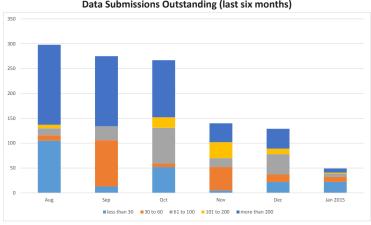

Trend for compliance with data submission requirements is improving.

## **Data Submissions Outstanding (last six months)**