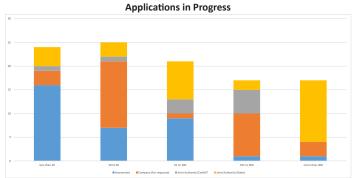

# **NOPTA Dashboard Report - April**

| Application Status       | Less<br>than 30 | 30 to 60 | 61 to 100 | 101 to 200 | more than<br>200 | Total |
|--------------------------|-----------------|----------|-----------|------------|------------------|-------|
| Assessment               | 16              | 7        | 9         | 1          | 1                | 34    |
| Company (for response)   | 3               | 14       | 1         | 9          | 3                | 30    |
| Joint Authority (Cwlth)* | 1               | 1        | 3         | 5          | 0                | 10    |
| Joint Authority (State)  | 4               | 3        | 8         | 2          | 13               | 30    |
| Total                    | 24              | 25       | 21        | 17         | 17               | 104   |

Joint Authority (Cwlth)\* includes Commonwealth Minister