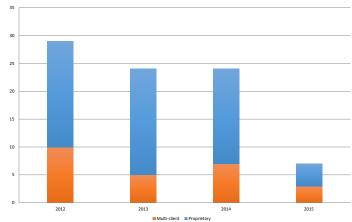

|
| All Surveys          | 8               | 15       | 7         | 10         | 0                | 40    |
| New Surveys (Basic)  | 8               | 15       | 7         | 8          | 0                | 38    |
| New Surveys (Interp) | 0               | 0        | 0         | 2          | 0                | 2     |

Trend for compliance with data submission requirements is improving.

## **Wells Completed**



| Wells       | 2014 | Jan-15 | Feb-15 | Mar-15 | Apr-15 |
|-------------|------|--------|--------|--------|--------|
| Commenced   | 73   | 2      | 11     | 5      | 7      |
| In progress | 13   | 10     | 7      | 12     | 18     |
| Suspended   | 14   | 12     | 10     | 11     | 12     |
| Completed   | 83   | 5      | 5      | 4      | 2      |

## **Surveys Completed**



| Surveys     | 2014 | Jan-15 | Feb-15 | Mar-15 | Apr-15 |
|-------------|------|--------|--------|--------|--------|
| Commenced   | 24   | 3      | 0      | 2      | 2      |
| In progress | 4    | 2      | 5      | 4      | 3      |
| Suspended   | 1    | 0      | 0      | 0      | 2      |
| Completed   | 22   | 3      | 0      | 1      | 3      |

# **Data Submissions Outstanding (last six months)**