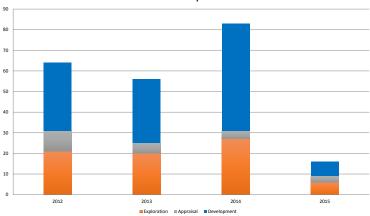

## **Wells Completed**

| Wells       | 2014 | Jan-15 | Feb-15 | Mar-15 | Apr-15 |
|-------------|------|--------|--------|--------|--------|
| Commenced   | 73   | 2      | 11     | 5      | 7      |
| In progress | 13   | 10     | 7      | 12     | 18     |
| Suspended   | 14   | 12     | 10     | 11     | 12     |
| Completed   | 83   | 5      | 5      | 4      | 2      |

## **Surveys Completed**

| Surveys     | 2014 | Jan-15 | Feb-15 | Mar-15 | Apr-15 |
|-------------|------|--------|--------|--------|--------|
| Commenced   | 24   | 3      | 0      | 2      | 2      |
| In progress | 4    | 2      | 5      | 4      | 3      |
| Suspended   | 1    | 0      | 0      | 0      | 2      |
| Completed   | 22   | 3      | 0      | 1      | 3      |