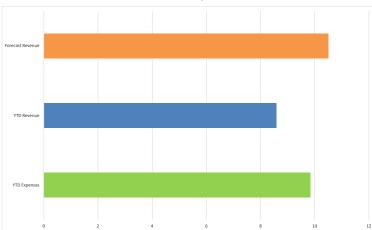

ster

# Joint Authority for Decision

| Application Type         | Joint Authority (Cwlth)* | Joint Authority (State) | Total |  |
|--------------------------|--------------------------|-------------------------|-------|--|
| Initial Application      | 3                        | 8                       | 11    |  |
| Renewal                  | 4                        | 6                       | 10    |  |
| Suspension               | 0                        | 2                       | 2     |  |
| Suspension and Extension | 2                        | 7                       | 9     |  |
| Variation                | 1                        | 7                       | 8     |  |
| Total                    | 10                       | 30                      | 40    |  |



# Finance \$M



# **Completed Applications**

| Decision Maker               | In Progress | March 2015<br>Completed | Completed YTD |  |
|------------------------------|-------------|-------------------------|---------------|--|
| Applications for JA Decision | 87          | 25                      | 69            |  |
| Applications for TA Decision | 11          | 3                       | 140           |  |
| Commonwealth Minister (GHG)  | 3           | 0                       | 0             |  |
| Total                        | 101         | 28                      | 209           |  |

| Activities           | Less<br>than 30 | 30 to 60 | 61 to 100 | 101 to 200 | more than<br>200 | Total |
|----------------------|-----------------|----------|-----------|------------|------------------|-------|
| A