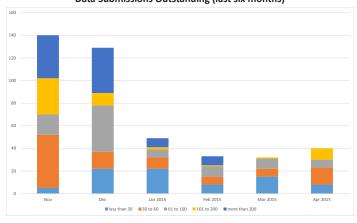

Trend for compliance with data submission requirements is improving.

# **Data Submissions Outstanding (last six months)**