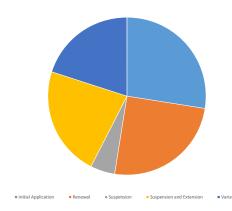

# Joint Authority for Decision

| Application Type         | Joint Authority (Cwlth)* | Joint Authority (State) | Total |  |
|--------------------------|--------------------------|-------------------------|-------|--|
| Initial Application      | 3                        | 8                       | 11    |  |
| Renewal                  | 4                        | 6                       | 10    |  |
| Suspension               | 0                        | 2                       | 2     |  |
| Suspension and Extension | 2                        | 7                       | 9     |  |
| Variation                | 1                        | 7                       | 8     |  |
| Total                    | 10                       | 30                      | 40    |  |