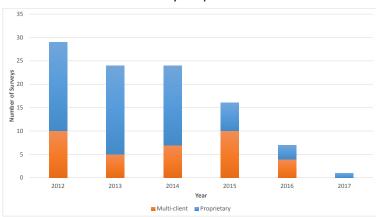

### Surveys completed

| Surveys     | 2015 | 2016 | Jan-17 | Feb-17 |
|-------------|------|------|--------|--------|
| Commenced   | 15   | 5    | 1      | 0      |
| In progress | 2    | 1    | 1      | 2      |
| Suspended   | 0    | 0    | 0      | 0      |
| Completed   | 16   | 7    | 0      | 0      |