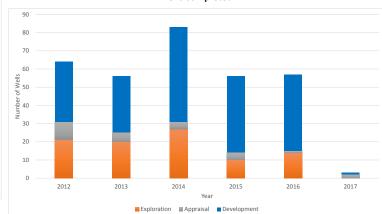

#### Wells completed

| Wells       | 2015 | 2016 | Jan-17 | Feb-17 |
|-------------|------|------|--------|--------|
| Commenced   | 56   | 34   | 2      | 1      |
| In progress | 10   | 5    | 2      | 3      |
| Suspended   | 25   | 9    | 9      | 7      |
| Completed   | 56   | 56   | 3      | 2      |