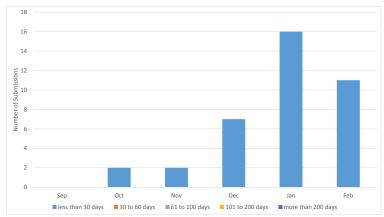

## Data submissions outstanding (last six months)

#### Data submissions outstanding February

| Activities           | Less<br>than 30 | 30 to 60 | 61 to 100 | 101 to 200 | More than 200 | Total |
|----------------------|-----------------|----------|-----------|------------|---------------|-------|
| All Activities       | 11              | 0        | 0         | 0          | 0             | 11    |
| All Wells            | 0               | 0        | 0         | 0          | 0             | 0     |
| Wells (Basic)        | 0               | 0        | 0         | 0          | 0             | 0     |
| Wells (Interp)       | 0               | 0        | 0         | 0          | 0             | 0     |
| All Surveys          | 11              | 0        | 0         | 0          | 0             | 11    |
| New Surveys (Basic)  | 11              | 0        | 0         | 0          | 0             | 11    |
| New Surveys (Interp) | 0               | 0        | 0         | 0          | 0             | 0     |