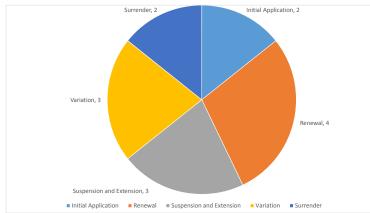

#### Number of applications with each Joint Authority member

| Application Type         | Joint Authority<br>(State) | Joint Authority<br>(Cwlth) | Joint Authority Total |
|--------------------------|----------------------------|----------------------------|-----------------------|
| Initial Application      | 0                          | 2                          | 2                     |
| Renewal                  | 3                          | 1                          | 4                     |
| Suspension and Extension | 1                          | 2                          | 3                     |
| Variation                | 3                          | 0                          | 3                     |
| Surrender                | 1                          | 1                          | 2                     |
| Total                    | 8                          | 6                          | 14                    |