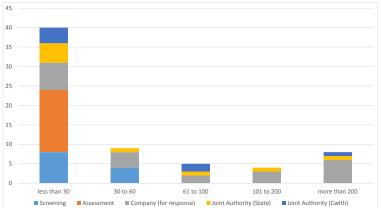

## Applications in progress (number of days at current status)#

#### \*Does not include FDP, RoR or AA Grant Applications

st In progress includes applications currently under assessment, with a company for response and JA for decision.