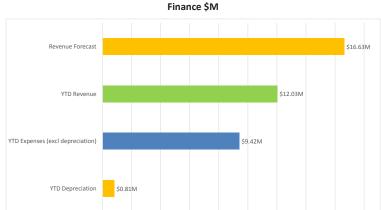

## **Completed applications**

\$0.00M \$2.00M \$4.00M \$6.00M \$8.00M \$10.00M \$12.00M \$14.00M \$16.00M \$18.00M

| Decision Maker               | February 2017<br>Completed | Complete YTD<br>(Calendar Year) | In progress* |  |
|------------------------------|----------------------------|---------------------------------|--------------|--|
| Applications for JA Decision | 5                          | 30                              | 40           |  |
| Applications for TA Decision | 6                          | 17                              | 27           |  |
| Commonwealth Minister (GHG)  | 0                          | 0                               | 0            |  |
| Total                        | 11                         | 47                              | 67           |  |