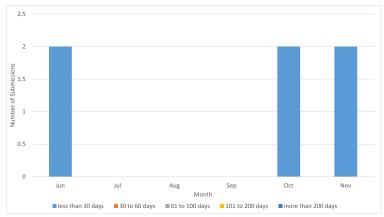

# Data submissions outstanding (last six months)

### **Data submissions outstanding November**

| Activities           | Less<br>than 30 | 30 to 60 | 61 to 100 | 101 to 200 | More than 200 | Total |
|----------------------|-----------------|----------|-----------|------------|---------------|-------|
| All Activities       | 2               | 0        | 0         | 0          | 0             | 2     |
| All Wells            | 0               | 0        | 0         | 0          | 0             | 0     |
| Wells (Basic)        | 0               | 0        | 0         | 0          | 0             | 0     |
| Wells (Interp)       | 0               | 0        | 0         | 0          | 0             | 0     |
| All Surveys          | 2               | 0        | 0         | 0          | 0             | 2     |
| New Surveys (Basic)  | 0               | 0        | 0         | 0          | 0             | 0     |
| New Surveys (Interp) | 2               | 0        | 0         | 0          | 0             | 2     |