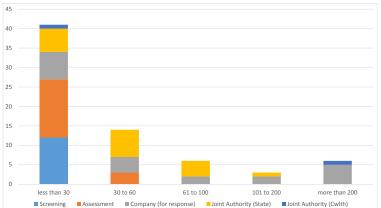

# Applications in progress (number of days at current status)#

### \*Does not include FDP, RoR or AA Grant Applications

<sup>\*</sup> In progress includes applications currently under assessment, with a company for response and JA for decision.