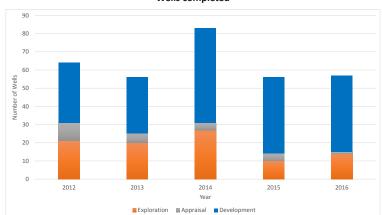

### Wells completed

| Wells       | 2014 | 2015 | Jun-16 | Jul-16 | Aug-16 | Sep-16 | Oct-16 | Nov-16 |
|-------------|------|------|--------|--------|--------|--------|--------|--------|
| Commenced   | 73   | 56   | 5      | 2      | 5      | 1      | 1      | 3      |
| In progress | 13   | 10   | 10     | 2      | 4      | 6      | 3      | 3      |
| Suspended   | 14   | 25   | 11     | 9      | 16     | 11     | 8      | 8      |
| Completed   | 83   | 56   | 10     | 8      | 3      | 3      | 4      | 2      |