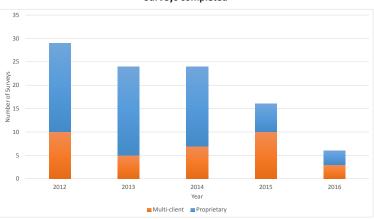

# Surveys completed

| Surveys     | 2014 | 2015 | Jun-16 | Jul-16 | Aug-16 | Sep-16 | Oct-16 | Nov-16 |
|-------------|------|------|--------|--------|--------|--------|--------|--------|
| Commenced   | 24   | 15   | 1      | 0      | 1      | 0      | 0      | 1      |
| In progress | 4    | 2    | 1      | 1      | 1      | 1      | 0      | 0      |
| Suspended   | 1    | 0    | 0      | 0      | 0      | 0      | 0      | 0      |
| Completed   | 22   | 16   | 1      | 0      | 0      | 1      | 1      | 0      |