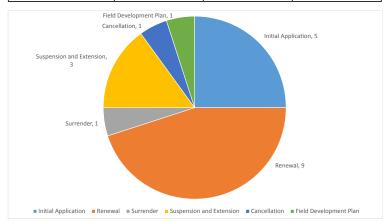

## Number of applications with each Joint Authority member

| Application Type         | Joint Authority (State) | Joint Authority (Cwlth) | Joint Authority Total |  |
|--------------------------|-------------------------|-------------------------|-----------------------|--|
| Initial Application      | 5                       | 0                       | 5                     |  |
| Renewal                  | 9                       | 0                       | 9                     |  |
| Surrender                | 1                       | 0                       | 1                     |  |
| Suspension and Extension | 2                       | 1                       | 3                     |  |
| Cancellation             | 0                       | 1                       | 1                     |  |
| Field Development Plan   | 1                       | 0                       | 1                     |  |
| Total                    | 18                      | 2                       | 20                    |  |