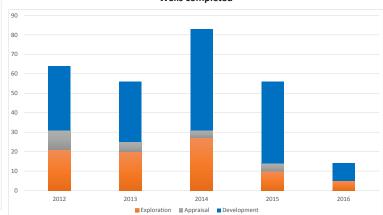

#### Wells completed

| Wells       | 2014 | 2015 | Jan-16 | Feb-16 | Mar-16 | Apr-16 |
|-------------|------|------|--------|--------|--------|--------|
| Commenced   | 73   | 56   | 7      | 3      | 2      | 1      |
| In progress | 13   | 10   | 9      | 6      | 4      | 7      |
| Suspended   | 14   | 25   | 28     | 28     | 22     | 23     |
| Completed   | 83   | 56   | 4      | 7      | 3      | 0      |