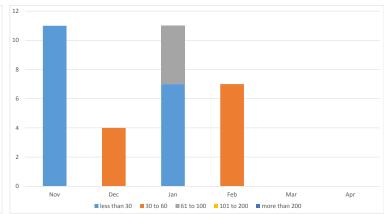

## Data submissions outstanding (last six months)

#### **Data submissions outstanding April**

| Activities           | Less<br>than 30 | 30 to 60 | 61 to 100 | 101 to 200 | More than<br>200 | Total |
|----------------------|-----------------|----------|-----------|------------|------------------|-------|
| All Activities       | 0               | 0        | 0         | 0          | 0                | 0     |
| All Wells            | 0               | 0        | 0         | 0          | 0                | 0     |
| Wells (Basic)        | 0               | 0        | 0         | 0          | 0                | 0     |
| Wells (Interp)       | 0               | 0        | 0         | 0          | 0                | 0     |
| All Surveys          | 0               | 0        | 0         | 0          | 0                | 0     |
| New Surveys (Basic)  | 0               | 0        | 0         | 0          | 0                | 0     |
| New Surveys (Interp) | 0               | 0        | 0         | 0          | 0                | 0     |