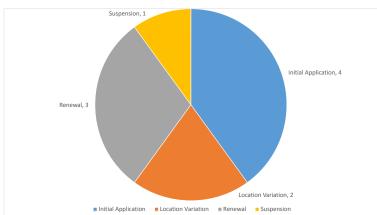

#### Number of applications with each Joint Authority member

| Application Type         | Joint Authority (State) | Joint Authority (Cwlth) | Joint Authority Total |  |
|--------------------------|-------------------------|-------------------------|-----------------------|--|
| Initial Application      | 2                       | 2                       | 4                     |  |
| Location Variation       | 2                       | 0                       | 2                     |  |
| Renewal                  | 0                       | 3                       | 3                     |  |
| Suspension               | 0                       | 1                       | 1                     |  |
| Suspension and Extension | 0                       | 1                       | 1                     |  |
| Variation                | 0                       | 2                       | 2                     |  |
| Total                    | 4                       | 9                       | 13                    |  |