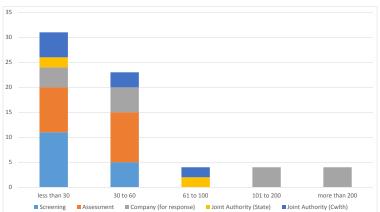

## Applications in progress (number of days at current status)#

st In progress includes applications currently under assessment, with a company for response and JA for decision.