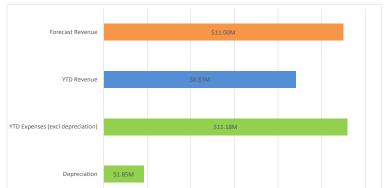

Finance \$M

## \$4.00M **Completed applications**

\$6,00M

\$8.00M

\$10.00M

\$12.00M

\$0.00M

| Decision Maker               | April 2016<br>Completed | Complete YTD<br>(Calendar Year) | In progress* |  |
|------------------------------|-------------------------|---------------------------------|--------------|--|
| Applications for JA Decision | 26                      | 68                              | 54           |  |
| Applications for TA Decision | 6                       | 25                              | 21           |  |
| Commonwealth Minister (GHG)  | 0                       | 0                               | 0            |  |
| Total                        | 32                      | 93                              | 75           |  |