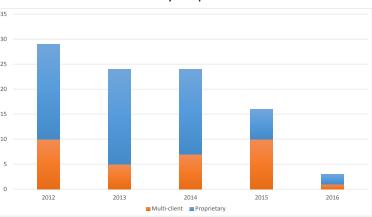

### Surveys completed

| Surveys     | 2014 | 2015 | Jan-16 | Feb-16 | Mar-16 | Apr-16 |
|-------------|------|------|--------|--------|--------|--------|
| Commenced   | 24   | 15   | 0      | 0      | 0      | 0      |
| In progress | 4    | 2    | 3      | 2      | 1      | 0      |
| Suspended   | 1    | 0    | 0      | 0      | 0      | 0      |
| Completed   | 22   | 16   | 0      | 1      | 1      | 1      |