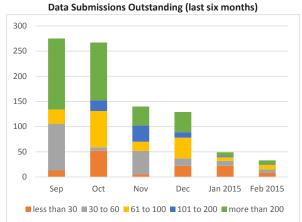

# **Data Submissions Outstanding February**

| Activities           | Less<br>than 30 | 30 to 60 | 61 to 100 | 101 to 200 | more than<br>200 | Total |
|----------------------|-----------------|----------|-----------|------------|------------------|-------|
| All Activities       | 8               | 7        | 9         | 1          | 8                | 33    |
| All Wells            | 1               | 7        | 0         | 0          | 0                | 8     |
| Wells (Basic)        | 1               | 0        | 0         | 0          | 0                | 1     |
| Wells (Interp)       | 0               | 7        | 0         | 0          | 0                | 7     |
| All Surveys          | 7               | 0        | 9         | 1          | 8                | 25    |
| New Surveys (Basic)  | 7               | 0        | 7         | 1          | 8                | 23    |
| New Surveys (Interp) | 0               | 0        | 2         | 0          | 0                | 2     |

Trend for compliance with data submission requirements is improving.