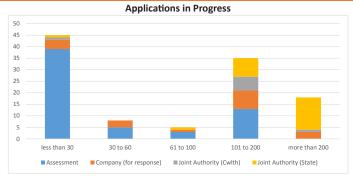

# shboard Report - Februar

| Application Status       | Less<br>than 30 | 30 to 60 | 61 to 100 | 101 to 200 | more than<br>200 | Total |
|--------------------------|-----------------|----------|-----------|------------|------------------|-------|
| Assessment               | 39              | 5        | 3         | 13         | 0                | 60    |
| Company (for response)   | 4               | 3        | 1         | 8          | 3                | 19    |
| Joint Authority (Cwlth)* | 1               | 0        | 0         | 6          | 1                | 8     |
| Joint Authority (State)  | 1               | 0        | 1         | 8          | 14               | 24    |
| Total                    | 45              | 8        | 5         | 35         | 18               | 111   |

Joint Authority (Cwlth)\* includes Commonwealth Minister