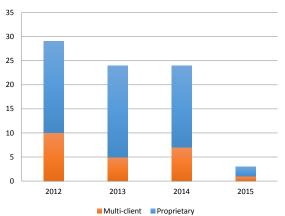

1     |
| Wells (Interp)       | 0               | 7        | 0         | 0          | 0                | 7     |
| All Surveys          | 7               | 0        | 9         | 1          | 8                | 25    |
| New Surveys (Basic)  | 7               | 0        | 7         | 1          | 8                | 23    |
| New Surveys (Interp) | 0               | 0        | 2         | 0          | 0                | 2     |

Trend for compliance with data submission requirements is improving.

#### Wells Completed



| Wells       | 2014 | Jan-15 | Feb-15 |
|-------------|------|--------|--------|
| Commenced   | 73   | 2      | 11     |
| In progress | 13   | 10     | 7      |
| Suspended   | 14   | 12     | 10     |
| Completed   | 83   | 5      | 5      |

# **Surveys Completed**



| Surveys     | 2014 | Jan-15 | Feb-15 |
|-------------|------|--------|--------|
| Commenced   | 24   | 3      | 0      |
| In progress | 4    | 2      | 5      |
| Suspended   | 1    | 0      | 0      |
| Completed   | 22   | 3      | 0      |