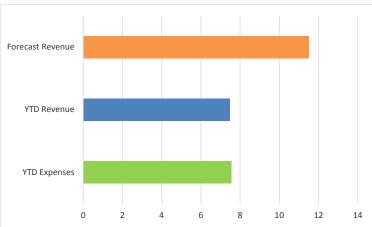

-----------------|--------------------------|-------------------------|-------|
| Initial Application      | 7                        | 8                       | 15    |
| Rate of Recovery         |                          |                         |       |
| Renewal                  | 0                        | 13                      | 13    |
| Surrender                |                          |                         |       |
| Suspension and Extension | 0                        | 1                       | 1     |
| Variation                | 1                        | 2                       | 3     |
| Total                    | 8                        | 24                      | 32    |



■ Initial Application ■ Renewal ■ Suspension and Extension ■ Variation

# Finance \$M



## **Completed Applications**

| Decision Maker               | In Progress | February 2015<br>Completed | Completed YTD |
|------------------------------|-------------|----------------------------|---------------|
| Applications for JA Decision | 82          | 226                        | 37            |
| Applications for TA Decision | 26          | 116                        | 111           |
| Commonwealth Minister (GHG)  | 3           | 0                          | 0             |
| Total                        | 111         | 442                        | 148           |

# **Data Submissions Outstanding February**

| Activities           | Less<br>than 30 | 30 to 60 | 61 to 100 | 101 to 200 | more than<br>200 | Total |
|----------------------|-----------------|----------|----------