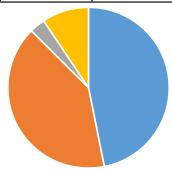

## Joint Authority for Decision

| Application Type         | Joint Authority (Cwlth)* | Joint Authority (State) | Total |
|--------------------------|--------------------------|-------------------------|-------|
| Initial Application      | 7                        | 8                       | 15    |
| Rate of Recovery         |                          |                         |       |
| Renewal                  | 0                        | 13                      | 13    |
| Surrender                |                          |                         |       |
| Suspension and Extension | 0                        | 1                       | 1     |
| Variation                | 1                        | 2                       | 3     |
| Total                    | 8                        | 24                      | 32    |

■ Initial Application ■ Renewal ■ Suspension and Extension ■ Variation